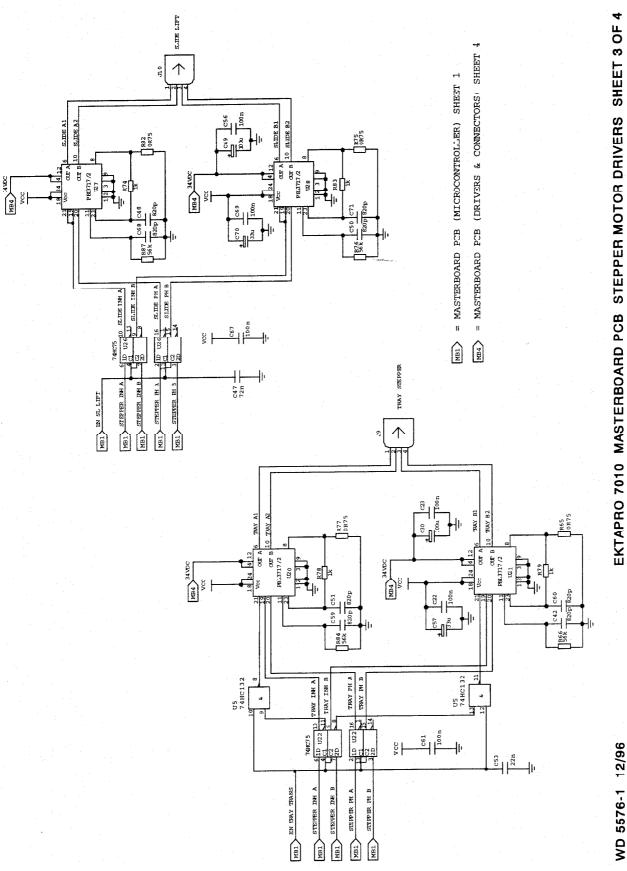

WD 5576-1 12/96

EKTAPRO 4010 (7000 SMD) MASTERBOARD PCB DISSOLVE LOGIC, FOCUS DRIVER SHEET 2 OF 4

WD 5576-1 12/96

WD 5576-1 12/96

26

EKTAPRO 7010 MASTERBOARD PCB MICROCONTROLLER SHEET 1 OF 4

= MASTERBOARD PCB (DRIVERS & CONNECTORS) SHEET 4 = MASTERBOARD PCB (MICROCONTROLLER) SHEET 1 PR P1 = POWER REGULATION PCB CONNECTOR 1 MB1

SLOT J4 = ACCESSORY SLOT CONNECTOR 4

EKTAPR0 7010 MASTERBOARD PCB DISSOLVE LOGIC, FOCUS DRIVER SHEET 2 OF 4

WD 5576-1 12/96

28

WD 5576-1 12/96

and the second s

EKTAPRO 9000 SMD MASTERBOARD PCB DISSOLVE LOGIC, FOCUS DRIVER SHEET 2 OF 4