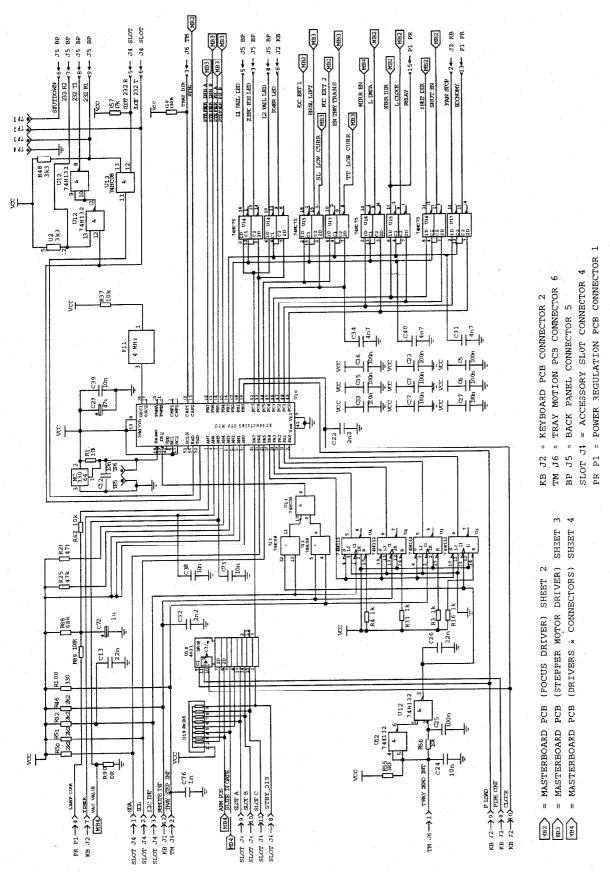

EKTAPRO 5000 SMD MASTERBOARD PCB MICROCCNTROLLER SHEET 1 OF 4

.

EKTAPRO 5000 SMD MASTERBOARD PCB DISSOLVE LOGIC, FDCUS DRIVER SHEET 2 OF 4

WD 5576-1 12/96

PR P1 = POWER REGULATION PCB CONNECTOR 1

SLOT J4 = ACCESSORY SLOT CONNECTOR 4

둰

MB1 INNER MB1 MBA AB1 000 3k3 MB1 MB2 MB2 MB STEP INT MB1 ł. 26VAC FL  $\checkmark$ ŝ  $\downarrow$ βĥ ß TRAY MOTION BACK PANEL POWER REGULATION KEYBOARD

= MASTERBOARD PCB (MICROCONTFOLLER) SHEET 1 = MASTERBOARD PCB (FOCUS DRIVER) SHEET 2 MB2 MB4