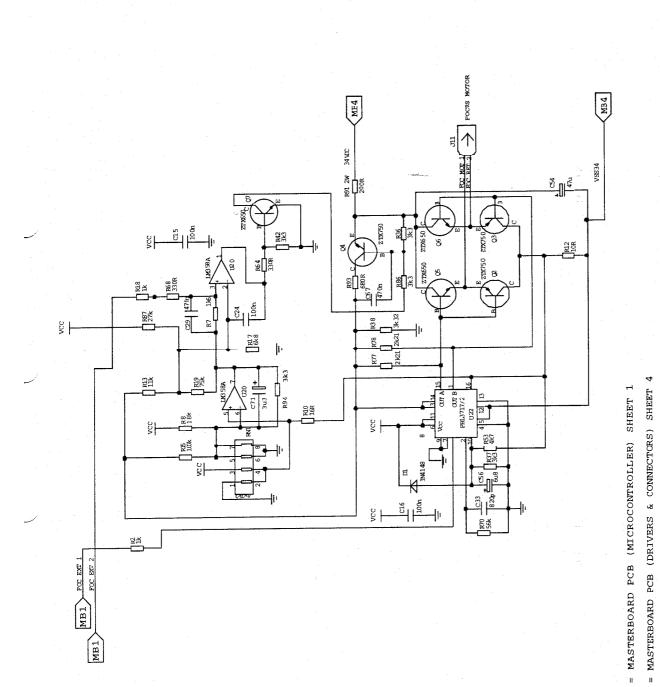

EKTAPRO 3010 / 3020 MASTERBOARD PCB FOCUS DRIVER SHEET 2 OF 4

WD 5576-1 12/96

MB1

WD 5576-1 12/96

= MASTERBOARD PCB (DRIVERS & CCNNECTORS) SHEET 4

MB4

18

WD 5576-1 12/96

= MASTERBOARD PCB (DRIVERS & CONNECTORS) SHEET 4

WD 5576-1 12/96

5

EKTAPRO 5000 SMD MASTERBOARD PCB DRIVER 2 & CONNECTORS SHEET 4 OF 4

22

EKTAPRO 4010 (7000 SMD) MASTERBOARD PCB MICROCONTROLLER SHEET 1 OF 4