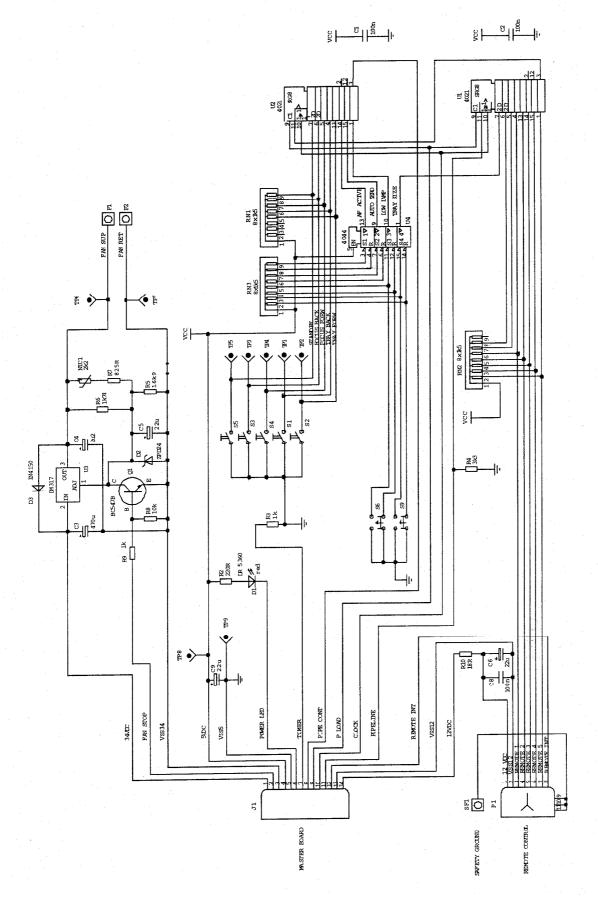

WD 5576-1 12/96

38

EKTAPRO 3010 / 3020 KEYBOARD PCB SHEET 1 OF 1

WD 5576-1 12/96

39

EKTAPRO 4010 KEYBOARD PCB SHEET 1 OF 1

WD 5576-1 12/96

EKTAPRO 9010 KEYBOARD PCB SHEET 1 OF 1