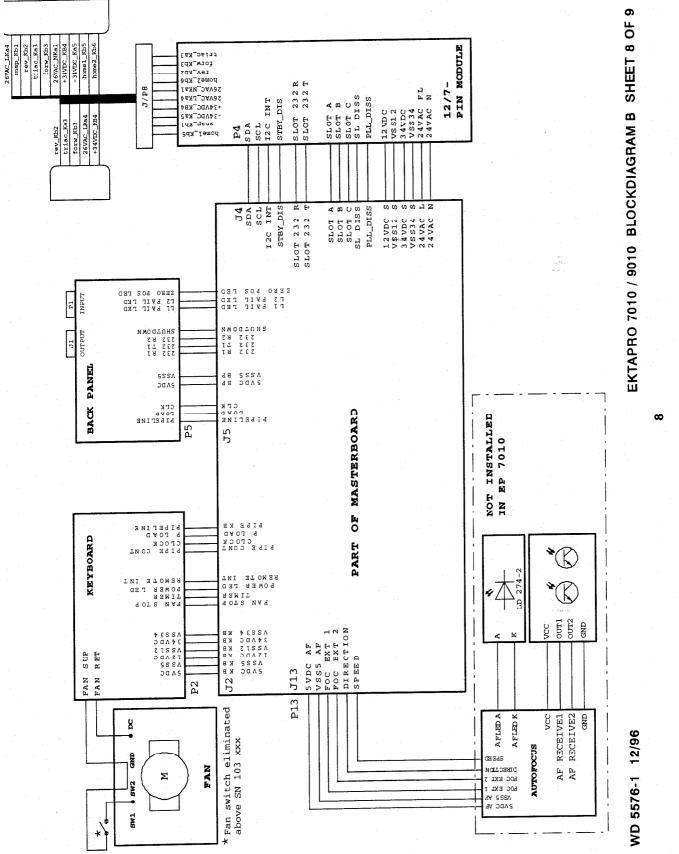

WD 5576-1 12/96

EKTAPRO 3010 / 3020 BLOCKDIAGRAM B SHEET 7 OF 9

~

WD 5576-1 12/96

.

WD 5576-1 12/96

σ

EKTAPRO 3010 / 3020 POWER REGULATION PCB SHEET 2 OF 4