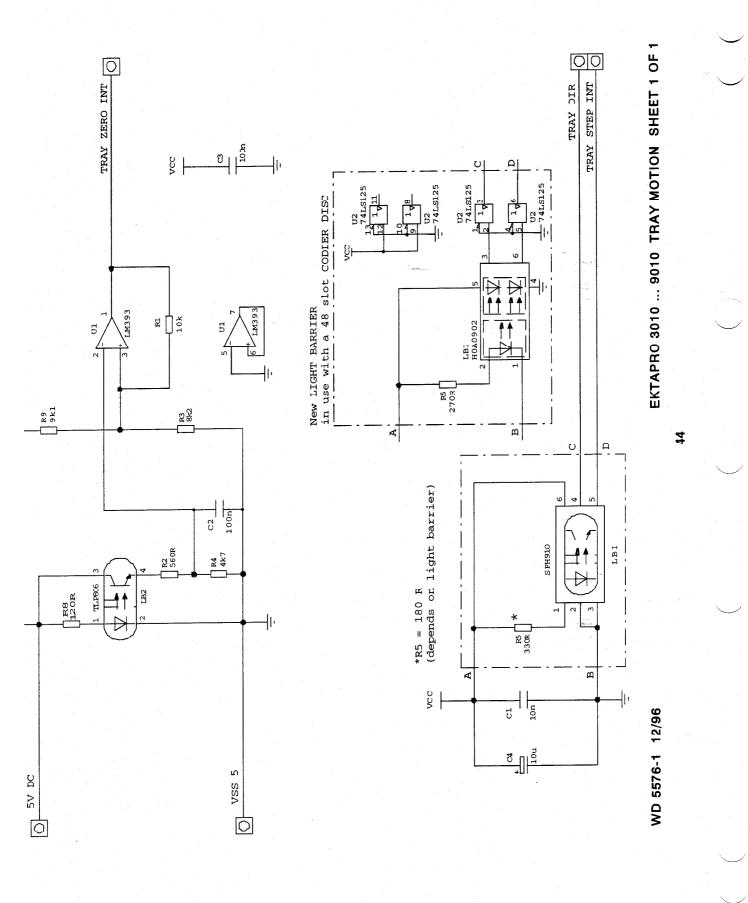

12/96

Kodak AG, Stuttgart

| Master Board PCB Driver 2 and Connectors, | •                |                       |
|-------------------------------------------|------------------|-----------------------|
| Sheet 4 of 4                              | Model            |                       |
| Keyboard PCB,                             | Model3010 / 3020 |                       |
| Keyboard PCB,                             | Model 4010       |                       |
| Keyboard PCB,                             |                  |                       |
| Keyboard PCB,                             | Model            |                       |
| Pack Panel PCB,                           |                  |                       |
| Pack Panel PCB,                           | Model            | 7010 / 901043         |
| Tray Motion PCB,                          | Model3010 - 9010 |                       |
| Autofocus 1, Sheet 1 of 2                 |                  |                       |
| Autofocus 2, Sheet 2 of 2                 | Model            | 9010 (5000 / 9000).46 |
| 12/7 PIN Adapter,                         |                  |                       |
| Sheet 1 of 2                              | Model            | 7010 / 901047         |
| Sheet 2 of 2                              | Model            | 7010 / 901048         |