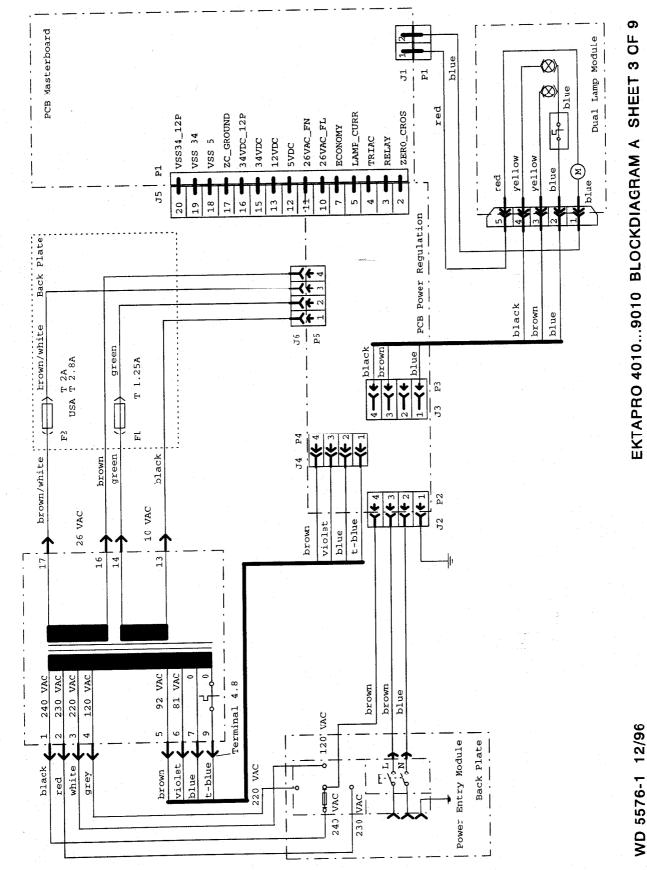

WD 5576-1 12/96

EKTAPRO 3010 / 3020 BLOCKDIAGRAM B SHEET 7 OF 9

~

WD 5576-1 12/96

.

WD 5576-1 12/96

σ

EKTAPRO 3010 / 3020 POWER REGULATION PCB SHEET 2 OF 4