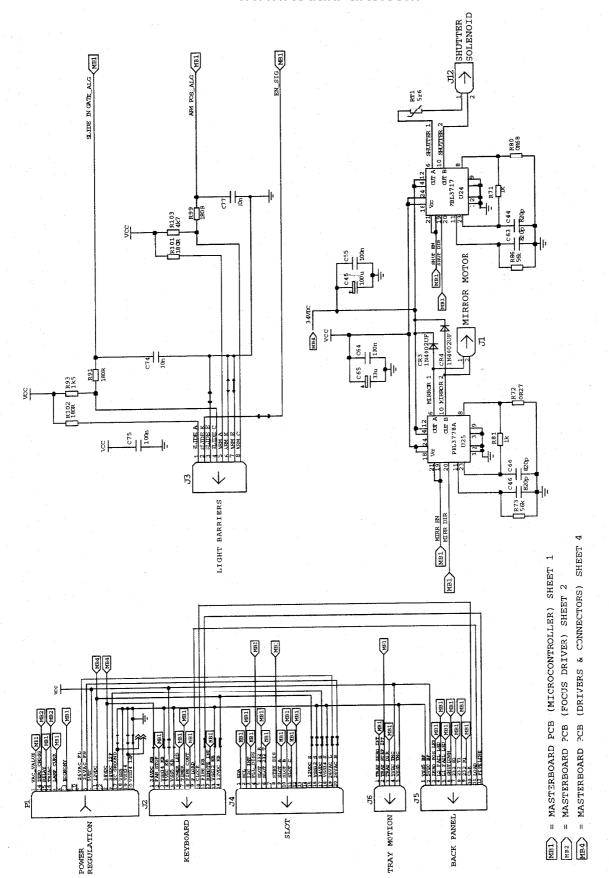

둰

MB1 INNER MB1 MBA AB1 000 3k3 MB1 MB2 MB2 MB STEP INT MB1 ł. 26VAC FL  $\checkmark$ ŝ  $\downarrow$ βĥ ß TRAY MOTION BACK PANEL POWER REGULATION KEYBOARD

= MASTERBOARD PCB (MICROCONTFOLLER) SHEET 1 = MASTERBOARD PCB (FOCUS DRIVER) SHEET 2 MB2 MB4

= MASTERBOARD PCB (DRIVERS & CONNECTORS) SHEET 4

WD 5576-1 12/96

5

EKTAPRO 5000 SMD MASTERBOARD PCB DRIVER 2 & CONNECTORS SHEET 4 OF 4

22

EKTAPRO 4010 (7000 SMD) MASTERBOARD PCB MICROCONTROLLER SHEET 1 OF 4