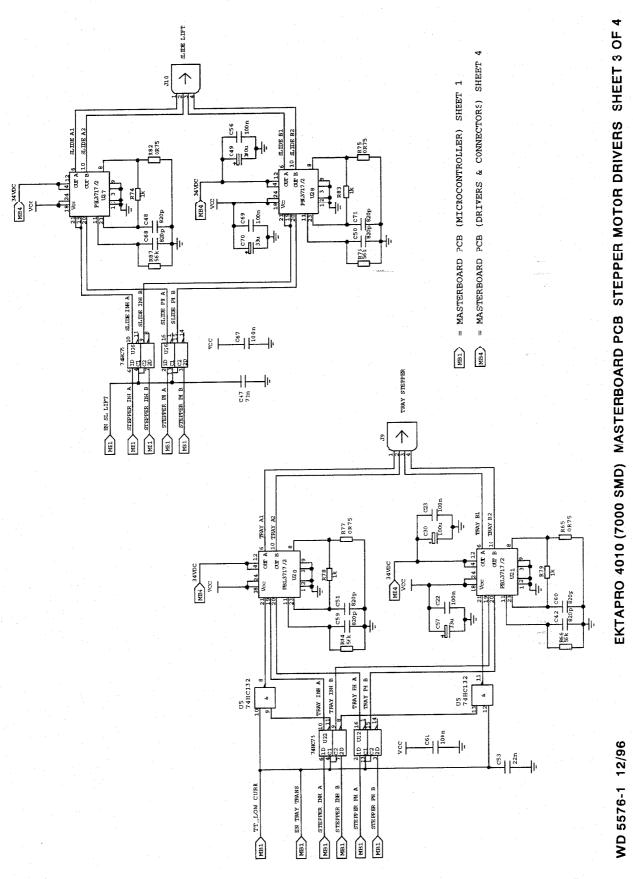

= MASTERBOARD PCB (DRIVERS & CONNECTORS) SHEET 4

WD 5576-1 12/96

5

EKTAPRO 5000 SMD MASTERBOARD PCB DRIVER 2 & CONNECTORS SHEET 4 OF 4

22

EKTAPRO 4010 (7000 SMD) MASTERBOARD PCB MICROCONTROLLER SHEET 1 OF 4

WD 5576-1 12/96

EKTAPRO 4010 (7000 SMD) MASTERBOARD PCB DISSOLVE LOGIC, FOCUS DRIVER SHEET 2 OF 4

WD 5576-1 12/96

WD 5576-1 12/96

26

EKTAPRO 7010 MASTERBOARD PCB MICROCONTROLLER SHEET 1 OF 4

= MASTERBOARD PCB (DRIVERS & CONNECTORS) SHEET 4 = MASTERBOARD PCB (MICROCONTROLLER) SHEET 1 PR P1 = POWER REGULATION PCB CONNECTOR 1 MB1