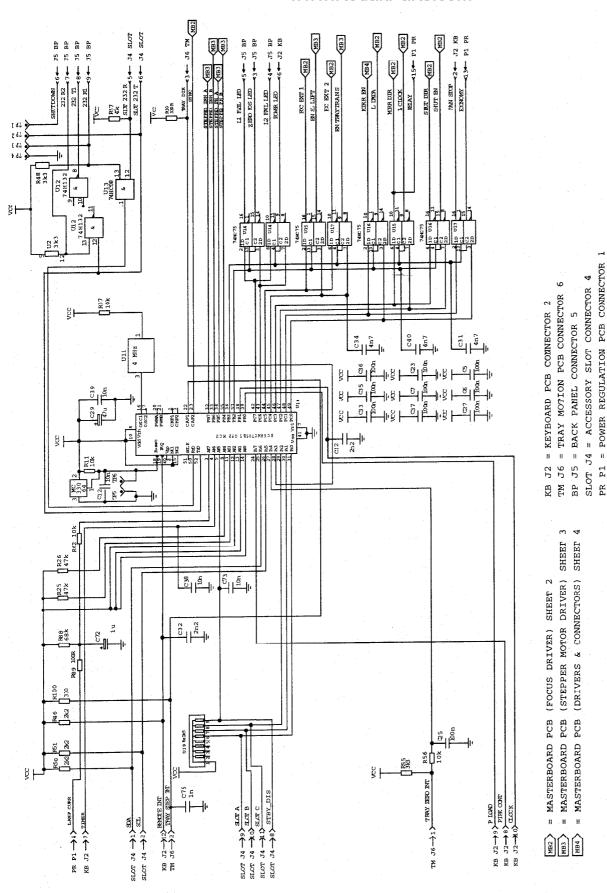

EKTAPRO 5000 SMD MASTERBOARD PCB MICROCCNTROLLER SHEET 1 OF 4

.

EKTAPRO 5000 SMD MASTERBOARD PCB DISSOLVE LOGIC, FDCUS DRIVER SHEET 2 OF 4

WD 5576-1 12/96

PR P1 = POWER REGULATION PCB CONNECTOR 1

SLOT J4 = ACCESSORY SLOT CONNECTOR 4

= MASTERBOARD PCB (DRIVERS & CONNECTORS) SHEET 4

WD 5576-1 12/96

5

EKTAPRO 5000 SMD MASTERBOARD PCB DRIVER 2 & CONNECTORS SHEET 4 OF 4

22

EKTAPRO 4010 (7000 SMD) MASTERBOARD PCB MICROCONTROLLER SHEET 1 OF 4