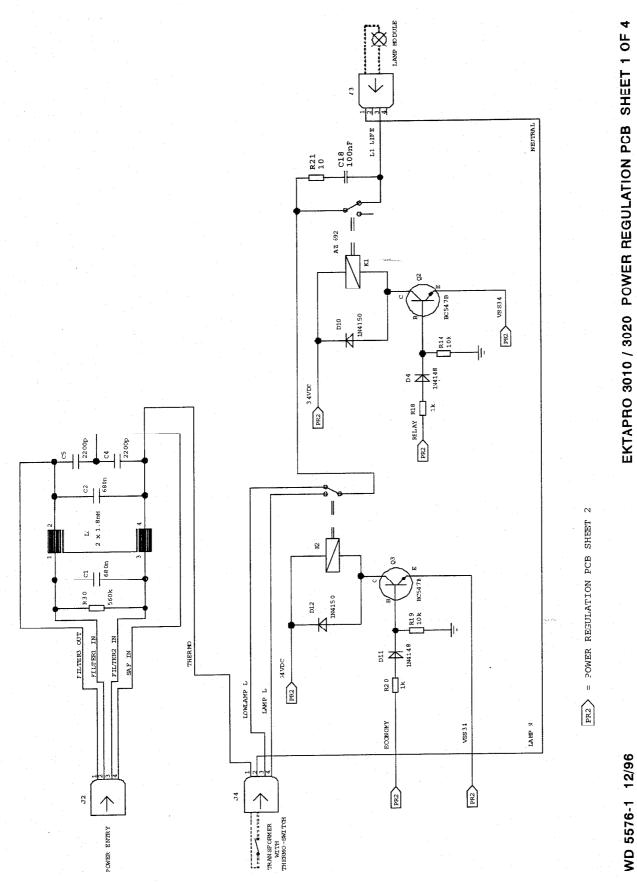

WD 5576-1 12/96

EKTAPRO 3010 / 3020 BLOCKDIAGRAM B SHEET 7 OF 9

~

WD 5576-1 12/96

.

WD 5576-1 12/96

σ

EKTAPRO 3010 / 3020 POWER REGULATION PCB SHEET 2 OF 4