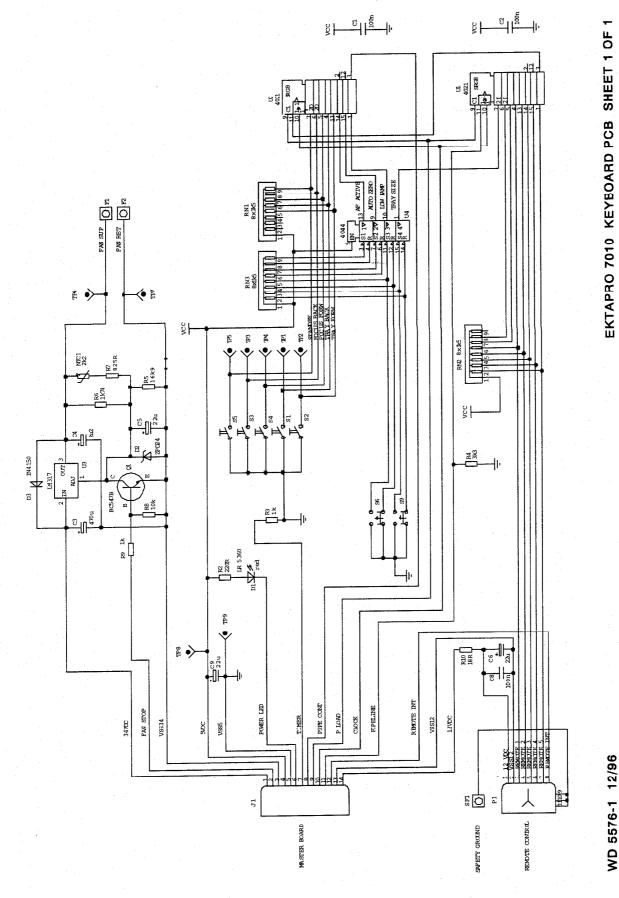

WD 5576-1 12/96

38

EKTAPRO 3010 / 3020 KEYBOARD PCB SHEET 1 OF 1

WD 5576-1 12/96

39

EKTAPRO 4010 KEYBOARD PCB SHEET 1 OF 1

WD 5576-1 12/96

EKTAPRO 9010 KEYBOARD PCB SHEET 1 OF 1