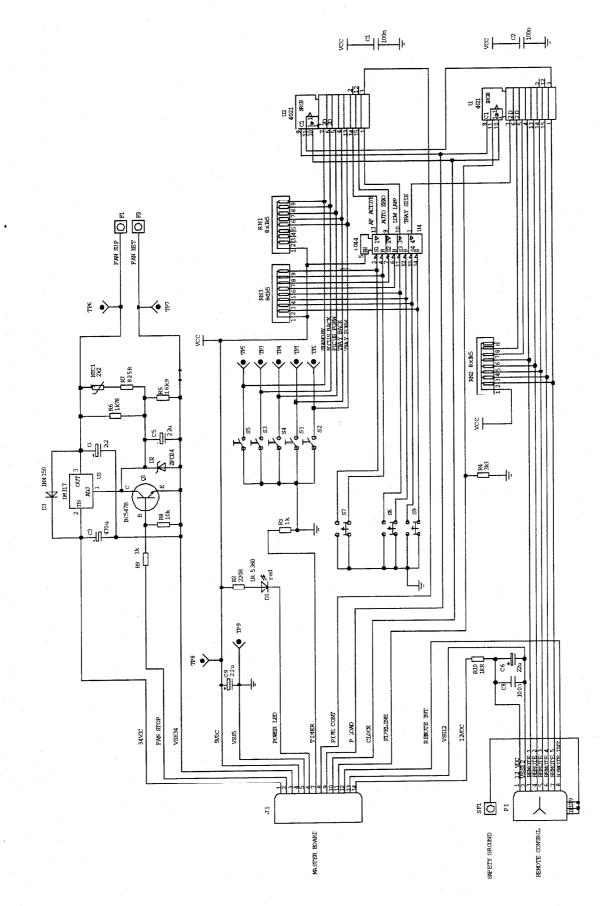

WD 5576-1 12/96

38

EKTAPRO 3010 / 3020 KEYBOARD PCB SHEET 1 OF 1

WD 5576-1 12/96

39

EKTAPRO 4010 KEYBOARD PCB SHEET 1 OF 1

WD 5576-1 12/96

EKTAPRO 9010 KEYBOARD PCB SHEET 1 OF 1