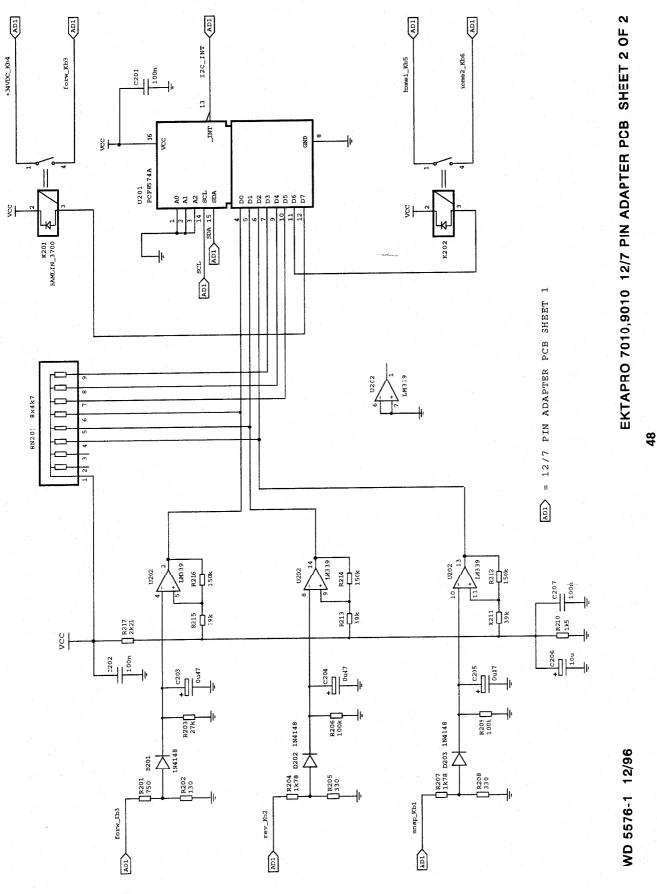

12/96

Kodak AG, Stuttgart

| Master Board PCB Driver 2 and Connectors, | •                |                       |
|-------------------------------------------|------------------|-----------------------|
| Sheet 4 of 4                              | Model            |                       |
| Keyboard PCB,                             | Model3010 / 3020 |                       |
| Keyboard PCB,                             | Model 4010       |                       |
| Keyboard PCB,                             |                  |                       |
| Keyboard PCB,                             | Model            |                       |
| Pack Panel PCB,                           |                  |                       |
| Pack Panel PCB,                           | Model            | 7010 / 901043         |
| Tray Motion PCB,                          | Model3010 - 9010 |                       |
| Autofocus 1, Sheet 1 of 2                 |                  |                       |
| Autofocus 2, Sheet 2 of 2                 | Model            | 9010 (5000 / 9000).46 |
| 12/7 PIN Adapter,                         |                  |                       |
| Sheet 1 of 2                              | Model            | 7010 / 901047         |
| Sheet 2 of 2                              | Model            | 7010 / 901048         |