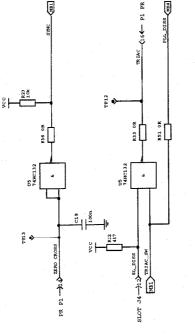

WD 5576-1 12/96

SLOT J4 = ACCESSORY SLOT CONNECTOR 4

32

ŝ

EKTAPRO 9010 MASTERBOARD PCB MICROCONTROLLER SHEET 1 OF 4

25

MB4

PR P1 = POWER REGULATION PCB CONNECTOR 1