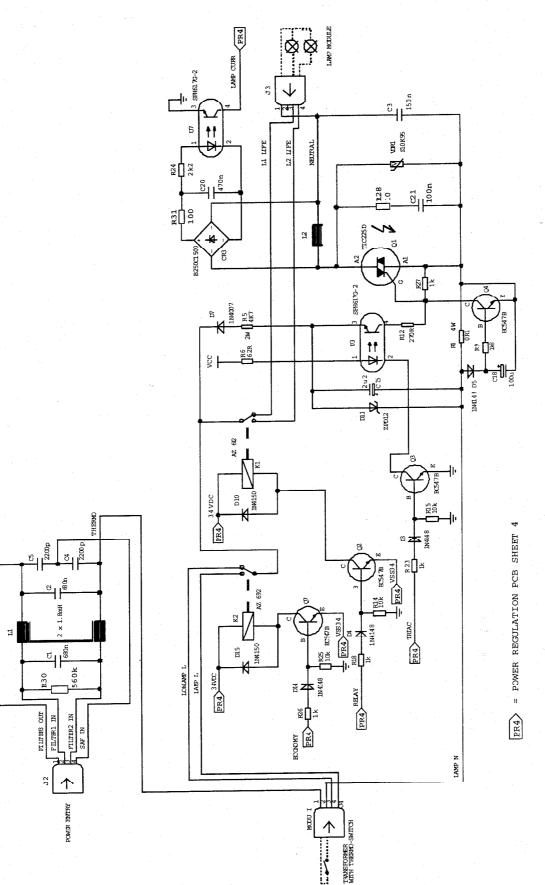

WD 5576-1 12/96

EKTAPRO 3010 / 3020 BLOCKDIAGRAM B SHEET 7 OF 9

~

WD 5576-1 12/96

.

WD 5576-1 12/96

σ

EKTAPRO 3010 / 3020 POWER REGULATION PCB SHEET 2 OF 4