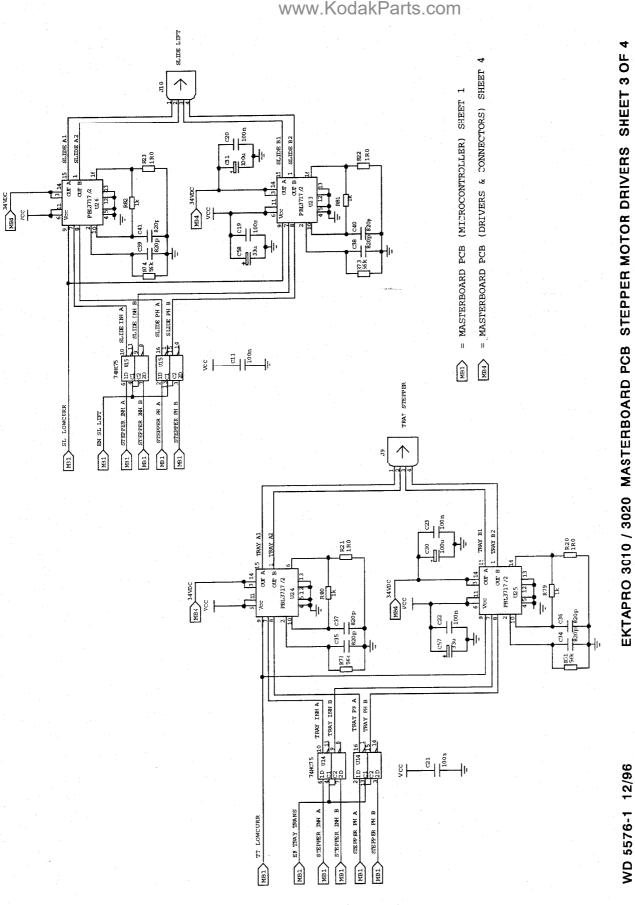

WD 5576-1 12/96

EKTAPRO 3010 / 3020 BLOCKDIAGRAM B SHEET 7 OF 9

~

WD 5576-1 12/96

.

WD 5576-1 12/96

σ

EKTAPRO 3010 / 3020 POWER REGULATION PCB SHEET 2 OF 4

WD 5576-1 12/96

{PR1 = POWER REGULATION PCB SHEET 1

<u>1</u>2

EKTAPRO 4010 / 7010 / 9010 POWER REGULATION PCB SHEET 3 OF 4

WD 5576-1 12/96

EKTAPRO 4010 / 7010 / 9010 POWER REGULATION PCB SHEET 4 OF 4

.

WD 5576-1 12/96

EKTAPRO 3010 / 3020 MASTERBOARD PCB FOCUS DRIVER SHEET 2 OF 4

WD 5576-1 12/96

MB1

WD 5576-1 12/96

= MASTERBOARD PCB (DRIVERS & CCNNECTORS) SHEET 4

MB4

18

WD 5576-1 12/96