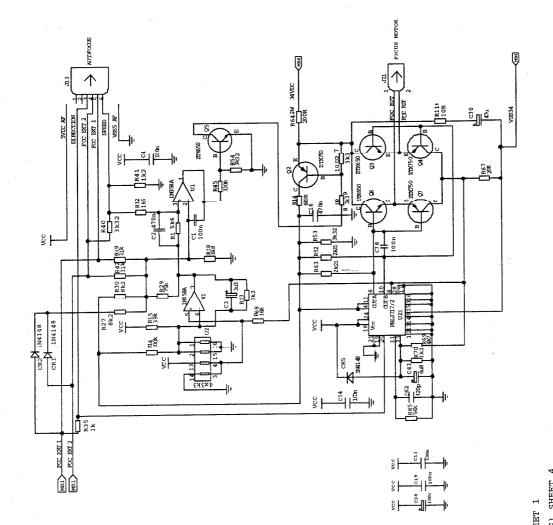

WD 5576-1 12/96

SLOT J4 = ACCESSORY SLOT CONNECTOR 4

32

ŝ

EKTAPRO 9010 MASTERBOARD PCB MICROCONTROLLER SHEET 1 OF 4

25

MB4

PR P1 = POWER REGULATION PCB CONNECTOR 1