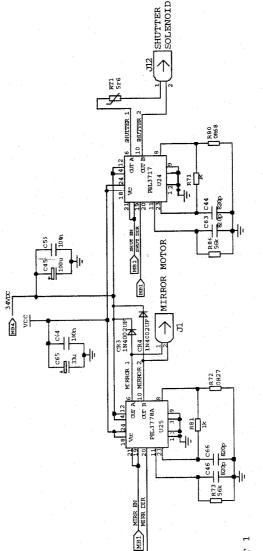

EKTAPRO 3010 / 3020 MASTERBOARD PCB FOCUS DRIVER SHEET 2 OF 4

WD 5576-1 12/96

MB1

WD 5576-1 12/96

= MASTERBOARD PCB (DRIVERS & CCNNECTORS) SHEET 4

MB4

18

WD 5576-1 12/96