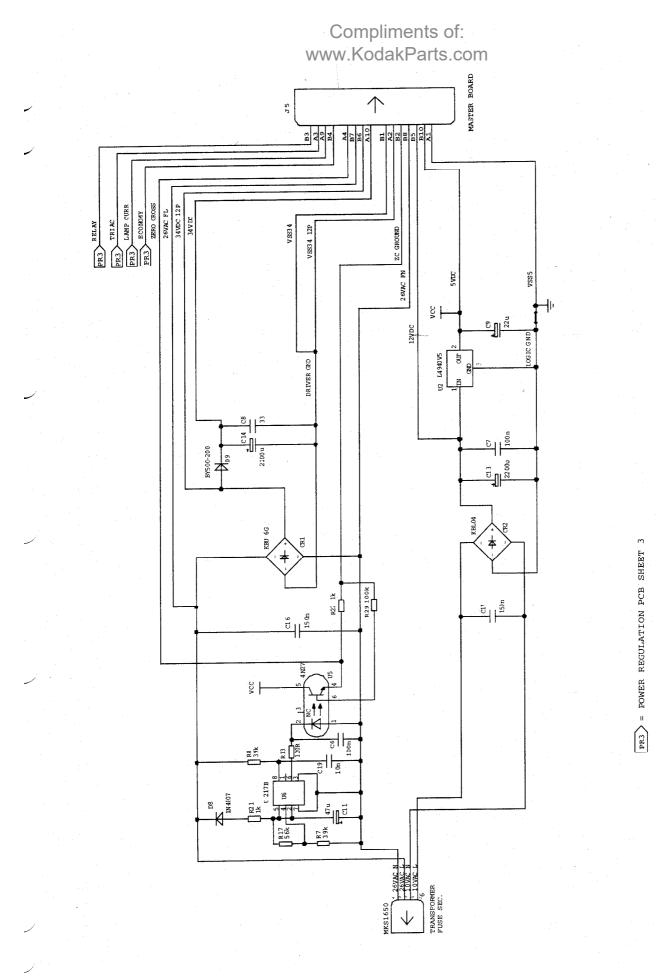

WD 5576-1 12/96

{PR1 = POWER REGULATION PCB SHEET 1

<u>1</u>2

EKTAPRO 4010 / 7010 / 9010 POWER REGULATION PCB SHEET 3 OF 4

WD 5576-1 12/96

EKTAPRO 4010 / 7010 / 9010 POWER REGULATION PCB SHEET 4 OF 4

.

WD 5576-1 12/96