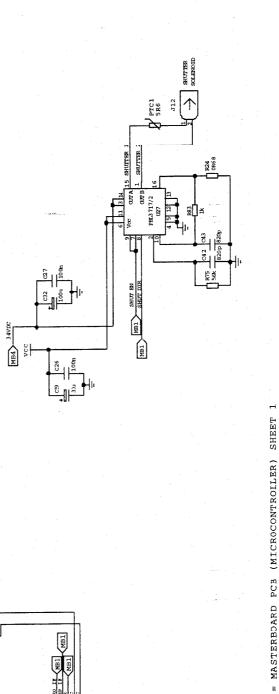

EKTAPRO 5000 SMD MASTERBOARD PCB MICROCCNTROLLER SHEET 1 OF 4

.

EKTAPRO 5000 SMD MASTERBOARD PCB DISSOLVE LOGIC, FDCUS DRIVER SHEET 2 OF 4

WD 5576-1 12/96

PR P1 = POWER REGULATION PCB CONNECTOR 1

SLOT J4 = ACCESSORY SLOT CONNECTOR 4

둰

MB1 INNER MB1 MBA AB1 000 3k3 MB1 MB2 MB2 MB STEP INT MB1 ł. 26VAC FL  $\checkmark$ ŝ  $\downarrow$ βĥ ß TRAY MOTION BACK PANEL POWER REGULATION KEYBOARD

= MASTERBOARD PCB (MICROCONTFOLLER) SHEET 1 = MASTERBOARD PCB (FOCUS DRIVER) SHEET 2 MB2 MB4