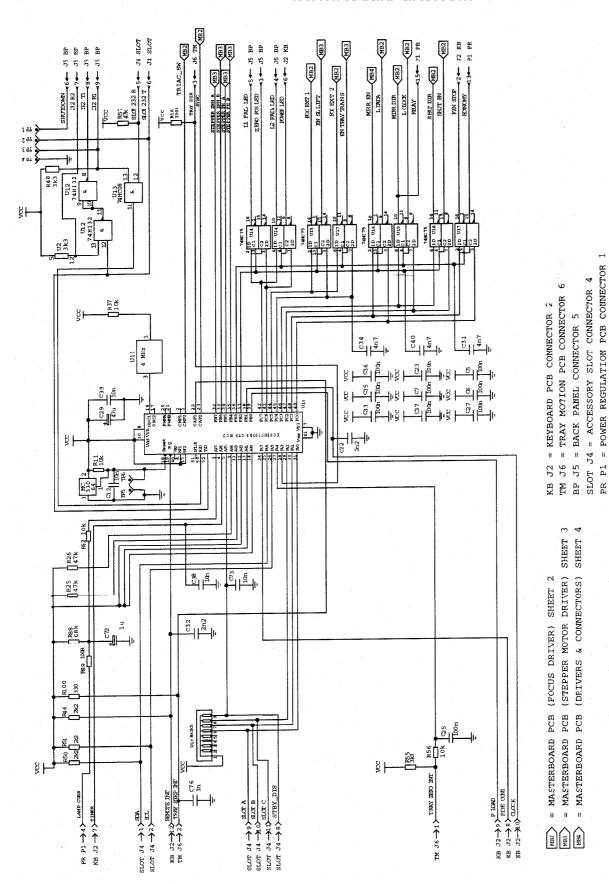

12/96

Master Board PCB Driver 2 and Connectors, Master Board PCB Dissolve Logic, Focus Driver, Master Board PCB Stepper Motor Drivers, Master Board PCB Driver 2 and Connectors, Master Board PCB Dissolve Logic, Focus Driver, Master Board PCB Stepper Motor Drivers, Master Board PCB Driver 2 and Connectors, Sheet 4 of 4 ......7010 ......29 Master Board PCB Dissolve Logic, Focus Driver, Sheet 2 of 4 ......9000 SMD .....31 Master Board PCB Stepper Motor Drivers, Master Board PCB Driver 2 and Connectors, Master Board PCB Dissolve Logic, Focus Driver, Master Board PCB Stepper Motor Drivers,

12/96

Kodak AG, Stuttgart

| Master Board PCB Driver 2 and Connectors, | •                |                       |
|-------------------------------------------|------------------|-----------------------|
| Sheet 4 of 4                              | Model            |                       |
| Keyboard PCB,                             | Model3010 / 3020 |                       |
| Keyboard PCB,                             | Model 4010       |                       |
| Keyboard PCB,                             |                  |                       |
| Keyboard PCB,                             | Model            |                       |
| Pack Panel PCB,                           |                  |                       |
| Pack Panel PCB,                           | Model            | 7010 / 901043         |
| Tray Motion PCB,                          | Model3010 - 9010 |                       |
| Autofocus 1, Sheet 1 of 2                 |                  |                       |
| Autofocus 2, Sheet 2 of 2                 | Model            | 9010 (5000 / 9000).46 |
| 12/7 PIN Adapter,                         |                  |                       |
| Sheet 1 of 2                              | Model            | 7010 / 901047         |
| Sheet 2 of 2                              | Model            | 7010 / 901048         |