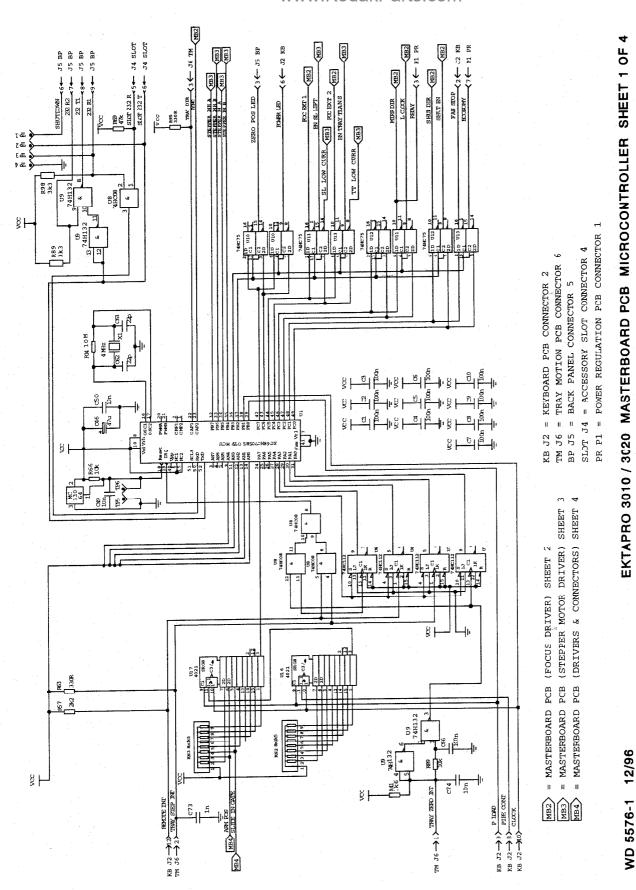

둰

MB1 INNER MB1 MBA AB1 000 3k3 MB1 MB2 MB2 MB STEP INT MB1 ł. 26VAC FL  $\checkmark$ ŝ  $\downarrow$ βĥ ß TRAY MOTION BACK PANEL POWER REGULATION KEYBOARD

= MASTERBOARD PCB (MICROCONTFOLLER) SHEET 1 = MASTERBOARD PCB (FOCUS DRIVER) SHEET 2 MB2 MB4