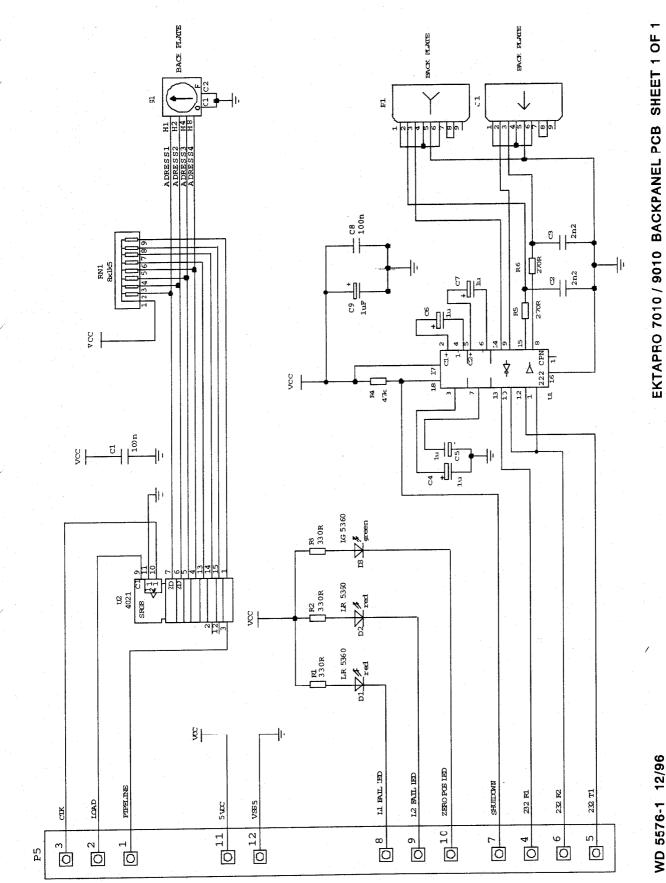

WD 5576-1 12/96

{PR1 = POWER REGULATION PCB SHEET 1

<u>1</u>2

EKTAPRO 4010 / 7010 / 9010 POWER REGULATION PCB SHEET 3 OF 4

WD 5576-1 12/96

EKTAPRO 4010 / 7010 / 9010 POWER REGULATION PCB SHEET 4 OF 4

.

WD 5576-1 12/96