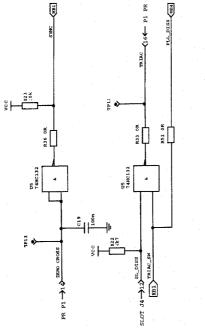

WD 5576-1 12/96

EKTAPRO 4010 (7000 SMD) MASTERBOARD PCB DISSOLVE LOGIC, FOCUS DRIVER SHEET 2 OF 4

WD 5576-1 12/96

WD 5576-1 12/96

26

EKTAPRO 7010 MASTERBOARD PCB MICROCONTROLLER SHEET 1 OF 4

= MASTERBOARD PCB (DRIVERS & CONNECTORS) SHEET 4 = MASTERBOARD PCB (MICROCONTROLLER) SHEET 1 PR P1 = POWER REGULATION PCB CONNECTOR 1 MB1

SLOT J4 = ACCESSORY SLOT CONNECTOR 4

EKTAPR0 7010 MASTERBOARD PCB DISSOLVE LOGIC, FOCUS DRIVER SHEET 2 OF 4

WD 5576-1 12/96

28

WD 5576-1 12/96

and the second s

EKTAPRO 9000 SMD MASTERBOARD PCB DISSOLVE LOGIC, FOCUS DRIVER SHEET 2 OF 4