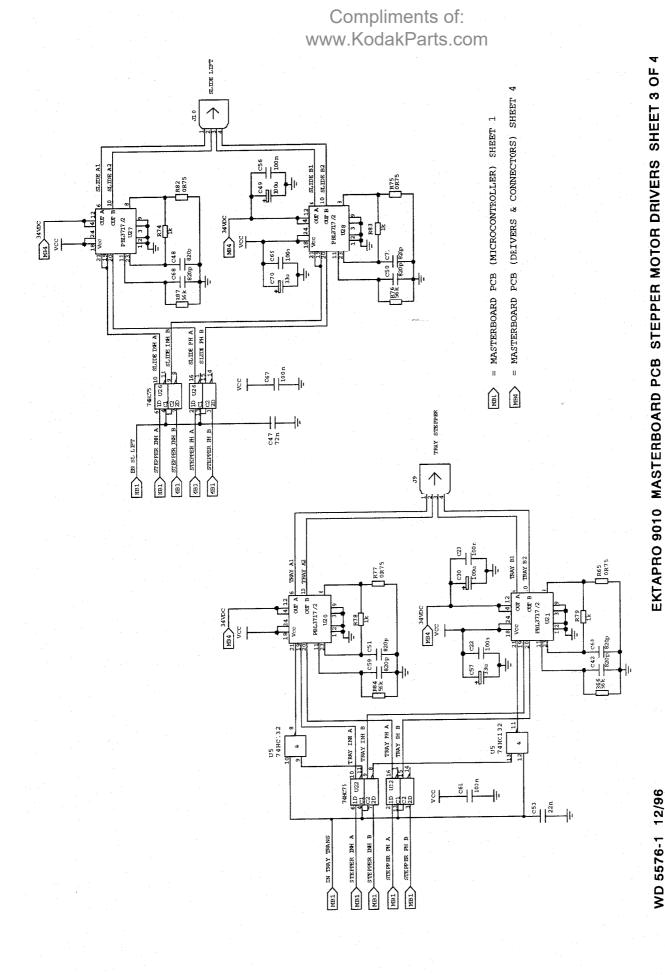

SLOT J4 = ACCESSORY SLOT CONNECTOF 4

35

EKTAPRO 9010 MASTERBOARD PCB DISSOLVE LOGIC, FOCUS DRIVER SHEET 2 OF 4

36

1.00

WD 5576-1 12/96

37

EKTAPRO 9010 MASTERBOARD PCB DRIVER 2 & CONNECTORS SHEET 4 OF 4