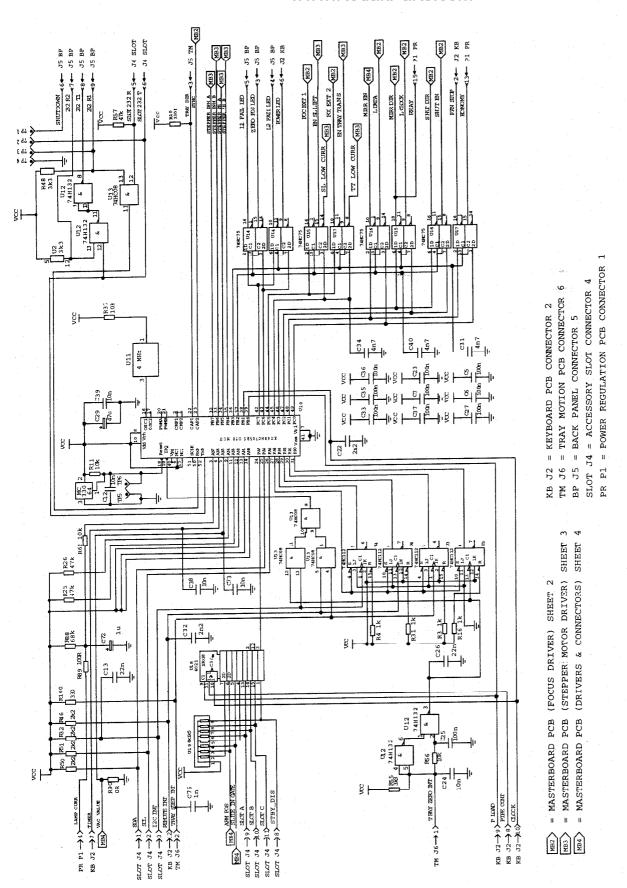

EKTAPRO 5000 SMD MASTERBOARD PCB MICROCCNTROLLER SHEET 1 OF 4

.

EKTAPRO 5000 SMD MASTERBOARD PCB DISSOLVE LOGIC, FDCUS DRIVER SHEET 2 OF 4

WD 5576-1 12/96

PR P1 = POWER REGULATION PCB CONNECTOR 1

SLOT J4 = ACCESSORY SLOT CONNECTOR 4

둰

MB1 INNER MB1 MBA AB1 000 3k3 MB1 MB2 MB2 MB STEP INT MB1 ł. 26VAC FL  $\checkmark$ ŝ  $\downarrow$ βĥ ß TRAY MOTION BACK PANEL POWER REGULATION KEYBOARD

= MASTERBOARD PCB (MICROCONTFOLLER) SHEET 1 = MASTERBOARD PCB (FOCUS DRIVER) SHEET 2 MB2 MB4

= MASTERBOARD PCB (DRIVERS & CONNECTORS) SHEET 4

WD 5576-1 12/96

5

EKTAPRO 5000 SMD MASTERBOARD PCB DRIVER 2 & CONNECTORS SHEET 4 OF 4

22

EKTAPRO 4010 (7000 SMD) MASTERBOARD PCB MICROCONTROLLER SHEET 1 OF 4