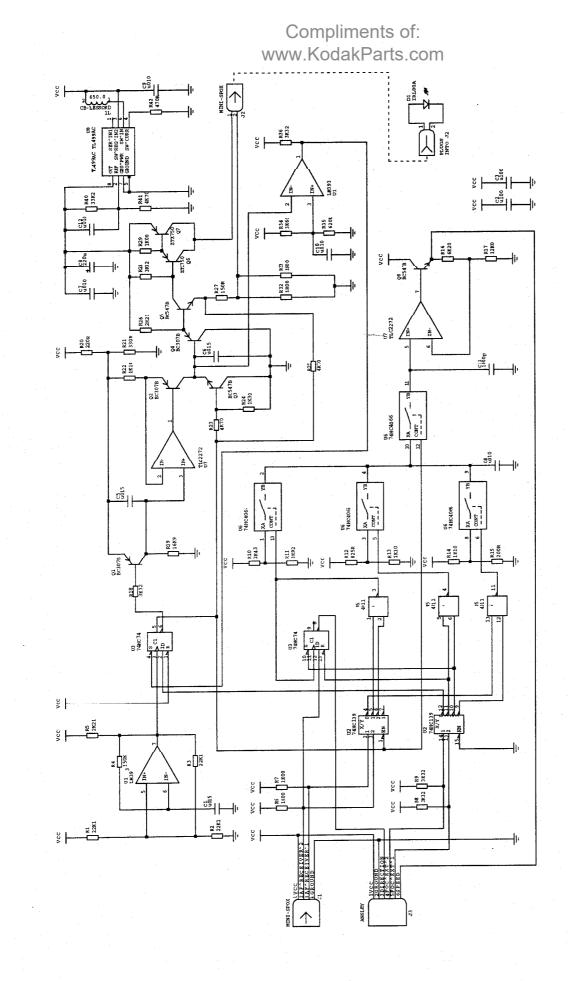

EKTAPRO 5000 SMD MASTERBOARD PCB MICROCCNTROLLER SHEET 1 OF 4

.

EKTAPRO 5000 SMD MASTERBOARD PCB DISSOLVE LOGIC, FDCUS DRIVER SHEET 2 OF 4

WD 5576-1 12/96

PR P1 = POWER REGULATION PCB CONNECTOR 1

SLOT J4 = ACCESSORY SLOT CONNECTOR 4

둰

MB1 INNER MB1 MBA AB1 000 3k3 MB1 MB2 MB2 MB STEP INT MB1 ł. 26VAC FL  $\checkmark$ ŝ  $\downarrow$ βĥ ß TRAY MOTION BACK PANEL POWER REGULATION KEYBOARD

= MASTERBOARD PCB (MICROCONTFOLLER) SHEET 1 = MASTERBOARD PCB (FOCUS DRIVER) SHEET 2 MB2 MB4

= MASTERBOARD PCB (DRIVERS & CONNECTORS) SHEET 4

WD 5576-1 12/96

5

EKTAPRO 5000 SMD MASTERBOARD PCB DRIVER 2 & CONNECTORS SHEET 4 OF 4

22

EKTAPRO 4010 (7000 SMD) MASTERBOARD PCB MICROCONTROLLER SHEET 1 OF 4