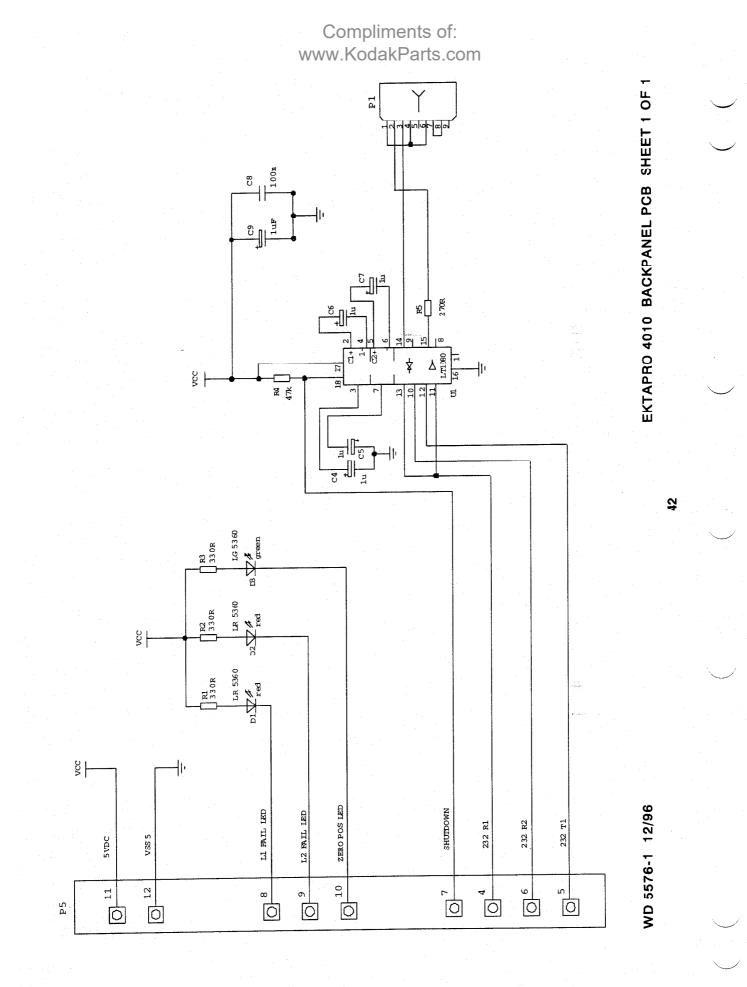

WD 5576-1 12/96

EKTAPRO 4010 (7000 SMD) MASTERBOARD PCB DISSOLVE LOGIC, FOCUS DRIVER SHEET 2 OF 4

WD 5576-1 12/96

WD 5576-1 12/96

26

EKTAPRO 7010 MASTERBOARD PCB MICROCONTROLLER SHEET 1 OF 4

= MASTERBOARD PCB (DRIVERS & CONNECTORS) SHEET 4 = MASTERBOARD PCB (MICROCONTROLLER) SHEET 1 PR P1 = POWER REGULATION PCB CONNECTOR 1 MB1