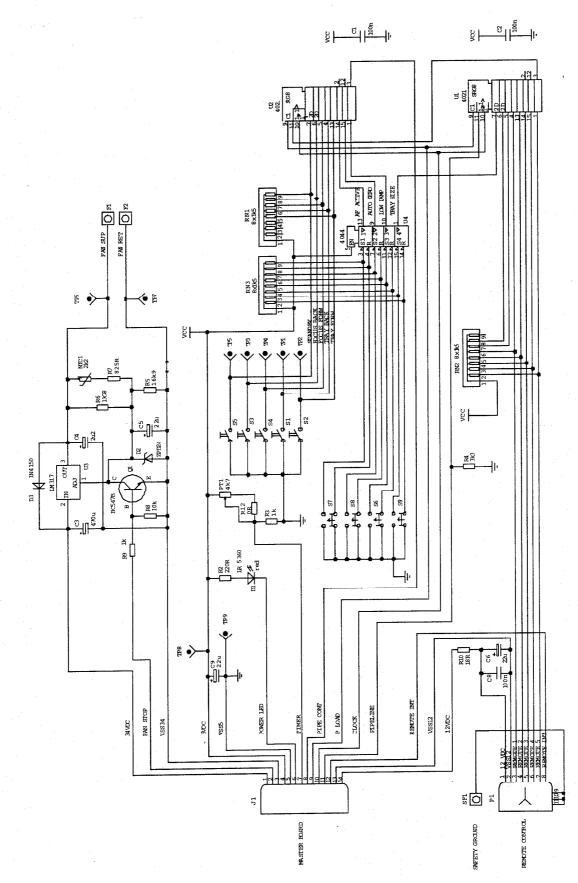

WD 5576-1 12/96

38

EKTAPRO 3010 / 3020 KEYBOARD PCB SHEET 1 OF 1

WD 5576-1 12/96

39

EKTAPRO 4010 KEYBOARD PCB SHEET 1 OF 1

WD 5576-1 12/96

EKTAPRO 9010 KEYBOARD PCB SHEET 1 OF 1