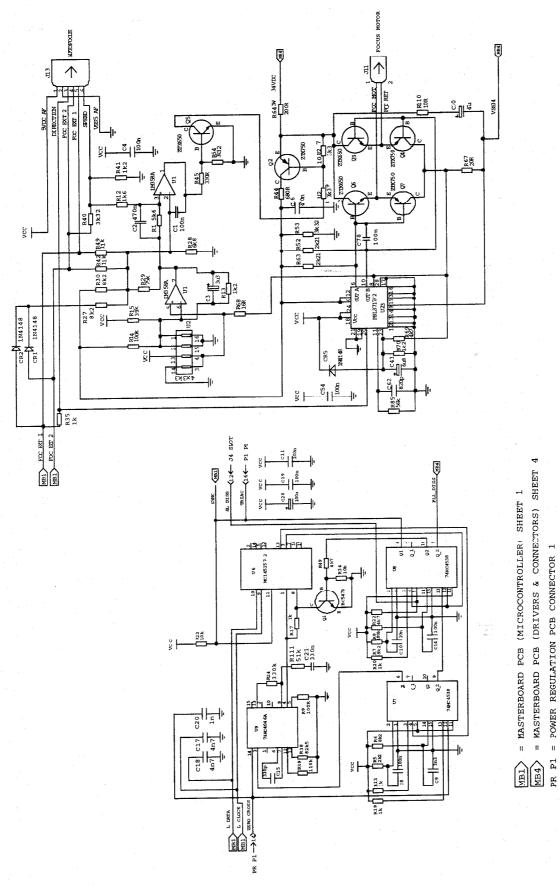

SLOT J4 = ACCESSORY SLOT CONNECTOR 4

EKTAPR0 7010 MASTERBOARD PCB DISSOLVE LOGIC, FOCUS DRIVER SHEET 2 OF 4

WD 5576-1 12/96

28

WD 5576-1 12/96

and the second s

EKTAPRO 9000 SMD MASTERBOARD PCB DISSOLVE LOGIC, FOCUS DRIVER SHEET 2 OF 4