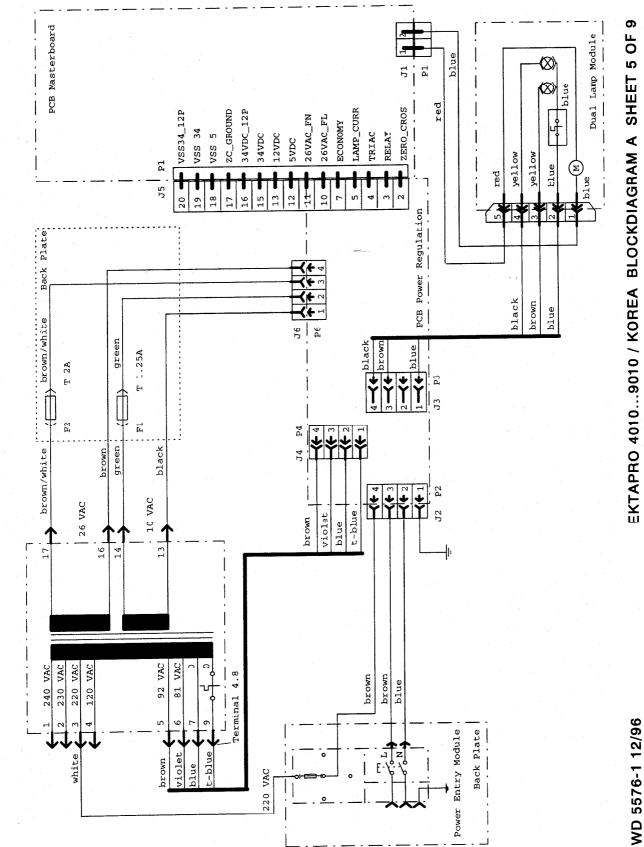

WD 5576-1 12/96

{PR1 = POWER REGULATION PCB SHEET 1

<u>1</u>2

EKTAPRO 4010 / 7010 / 9010 POWER REGULATION PCB SHEET 3 OF 4

WD 5576-1 12/96

EKTAPRO 4010 / 7010 / 9010 POWER REGULATION PCB SHEET 4 OF 4

.

WD 5576-1 12/96