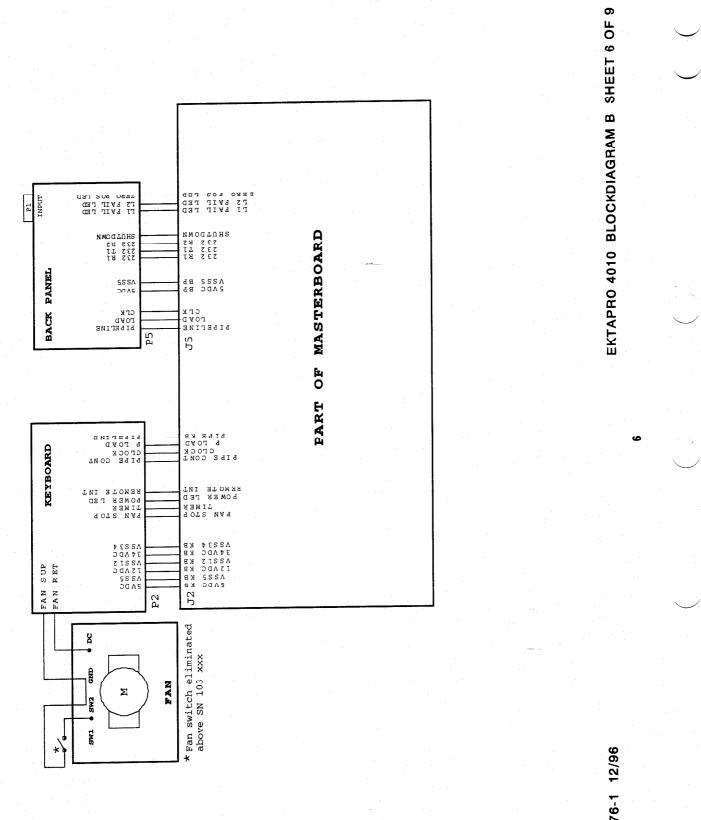

WD 5576-1 12/96

EKTAPRO 3010 / 3020 BLOCKDIAGRAM B SHEET 7 OF 9

~

WD 5576-1 12/96

.

WD 5576-1 12/96

σ

EKTAPRO 3010 / 3020 POWER REGULATION PCB SHEET 2 OF 4