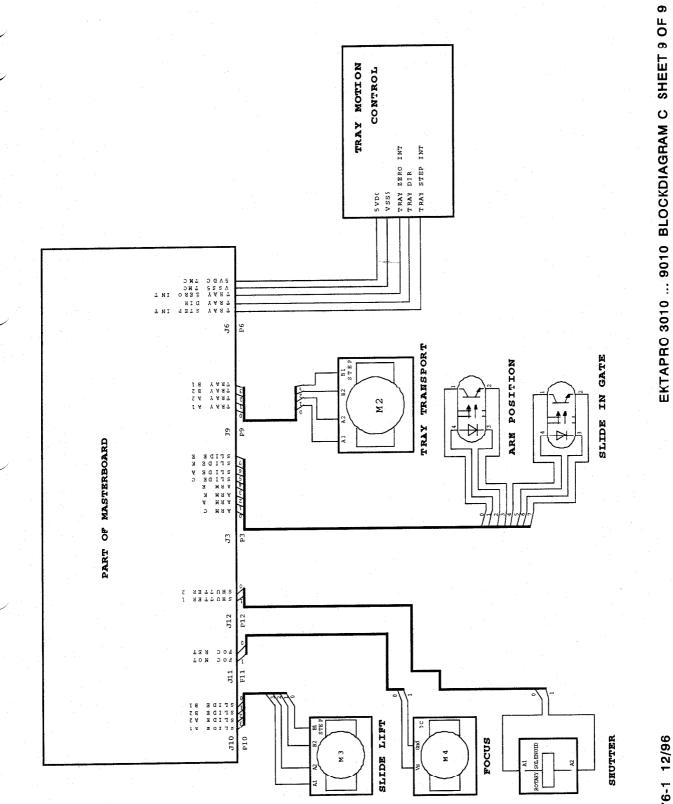

WD 5576-1 12/96

EKTAPRO 3010 / 3020 BLOCKDIAGRAM B SHEET 7 OF 9

~

WD 5576-1 12/96

.

WD 5576-1 12/96

σ

EKTAPRO 3010 / 3020 POWER REGULATION PCB SHEET 2 OF 4