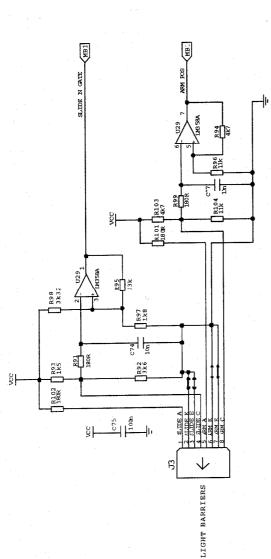

WD 5576-1 12/96

EKTAPRO 3010 / 3020 BLOCKDIAGRAM B SHEET 7 OF 9

~

WD 5576-1 12/96

.

WD 5576-1 12/96

σ

EKTAPRO 3010 / 3020 POWER REGULATION PCB SHEET 2 OF 4