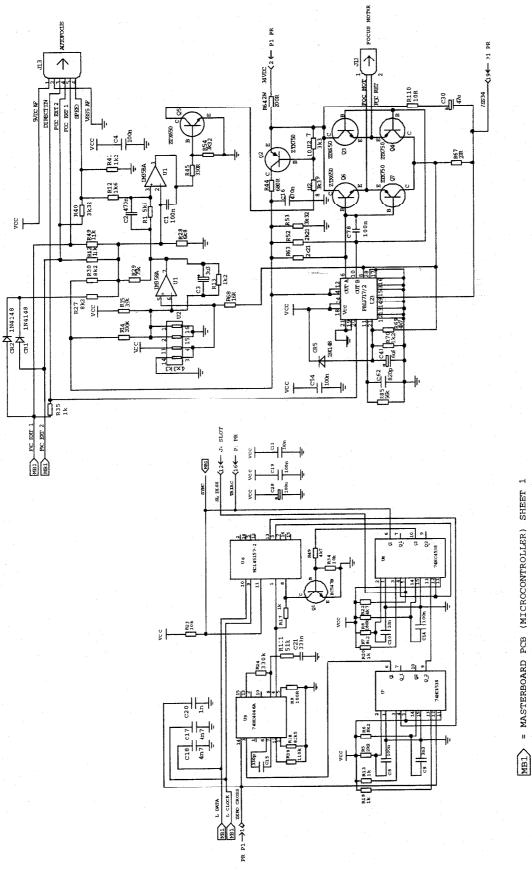

EKTAPRO 3010 / 3020 MASTERBOARD PCB FOCUS DRIVER SHEET 2 OF 4

WD 5576-1 12/96

MB1

WD 5576-1 12/96

= MASTERBOARD PCB (DRIVERS & CCNNECTORS) SHEET 4

MB4

18

WD 5576-1 12/96