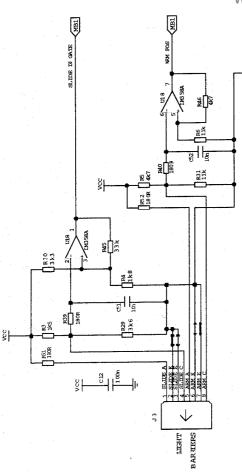

EKTAPRO 5000 SMD MASTERBOARD PCB MICROCCNTROLLER SHEET 1 OF 4

.

EKTAPRO 5000 SMD MASTERBOARD PCB DISSOLVE LOGIC, FDCUS DRIVER SHEET 2 OF 4

WD 5576-1 12/96

PR P1 = POWER REGULATION PCB CONNECTOR 1

SLOT J4 = ACCESSORY SLOT CONNECTOR 4

둰

MB1 INNER MB1 MBA AB1 000 3k3 MB1 MB2 MB2 MB STEP INT MB1 ł. 26VAC FL  $\checkmark$ ŝ  $\downarrow$ βĥ ß TRAY MOTION BACK PANEL POWER REGULATION KEYBOARD

= MASTERBOARD PCB (MICROCONTFOLLER) SHEET 1 = MASTERBOARD PCB (FOCUS DRIVER) SHEET 2 MB2 MB4