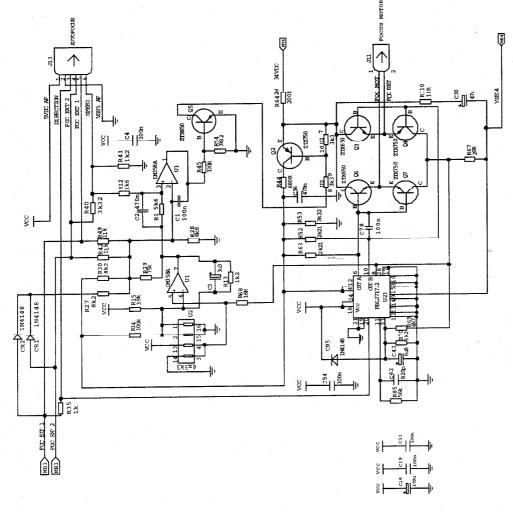

EKTAPRO 3010 / 3020 MASTERBOARD PCB FOCUS DRIVER SHEET 2 OF 4

WD 5576-1 12/96

MB1

WD 5576-1 12/96

= MASTERBOARD PCB (DRIVERS & CCNNECTORS) SHEET 4

MB4

18

WD 5576-1 12/96

= MASTERBOARD PCB (DRIVERS & CONNECTORS) SHEET 4

WD 5576-1 12/96

5

EKTAPRO 5000 SMD MASTERBOARD PCB DRIVER 2 & CONNECTORS SHEET 4 OF 4

22

EKTAPRO 4010 (7000 SMD) MASTERBOARD PCB MICROCONTROLLER SHEET 1 OF 4