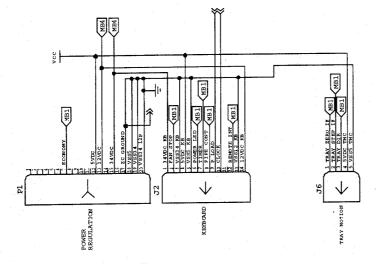

둰

MB1 INNER MB1 MBA AB1 000 3k3 MB1 MB2 MB2 MB STEP INT MB1 ł. 26VAC FL  $\checkmark$ ŝ  $\downarrow$ βĥ ß TRAY MOTION BACK PANEL POWER REGULATION KEYBOARD

= MASTERBOARD PCB (MICROCONTFOLLER) SHEET 1 = MASTERBOARD PCB (FOCUS DRIVER) SHEET 2 MB2 MB4

= MASTERBOARD PCB (DRIVERS & CONNECTORS) SHEET 4

WD 5576-1 12/96

5

EKTAPRO 5000 SMD MASTERBOARD PCB DRIVER 2 & CONNECTORS SHEET 4 OF 4

22

EKTAPRO 4010 (7000 SMD) MASTERBOARD PCB MICROCONTROLLER SHEET 1 OF 4