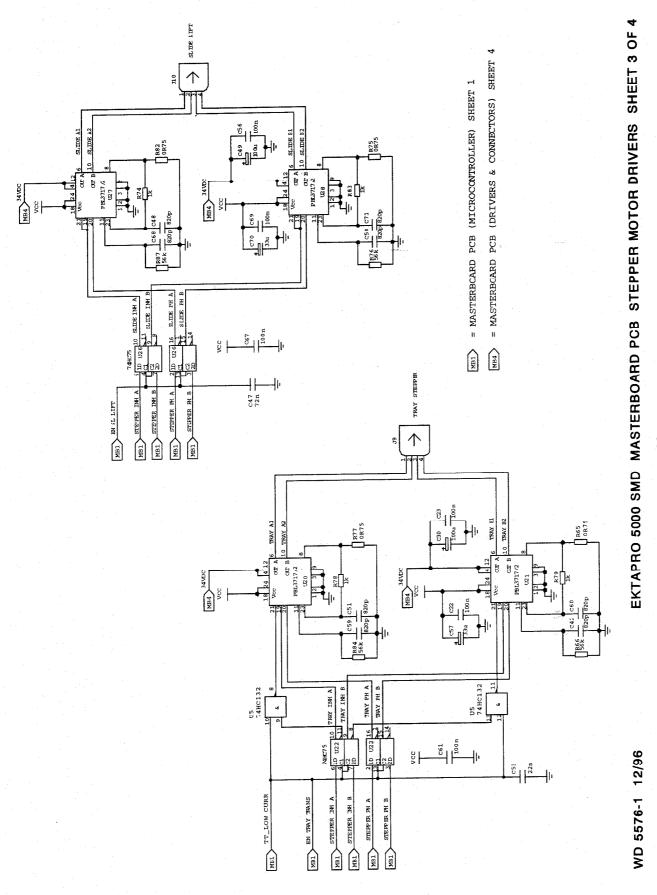

EKTAPRO 3010 / 3020 MASTERBOARD PCB FOCUS DRIVER SHEET 2 OF 4

WD 5576-1 12/96

MB1

WD 5576-1 12/96

= MASTERBOARD PCB (DRIVERS & CCNNECTORS) SHEET 4

MB4

18

WD 5576-1 12/96

= MASTERBOARD PCB (DRIVERS & CONNECTORS) SHEET 4

WD 5576-1 12/96

5

EKTAPRO 5000 SMD MASTERBOARD PCB DRIVER 2 & CONNECTORS SHEET 4 OF 4

22

EKTAPRO 4010 (7000 SMD) MASTERBOARD PCB MICROCONTROLLER SHEET 1 OF 4