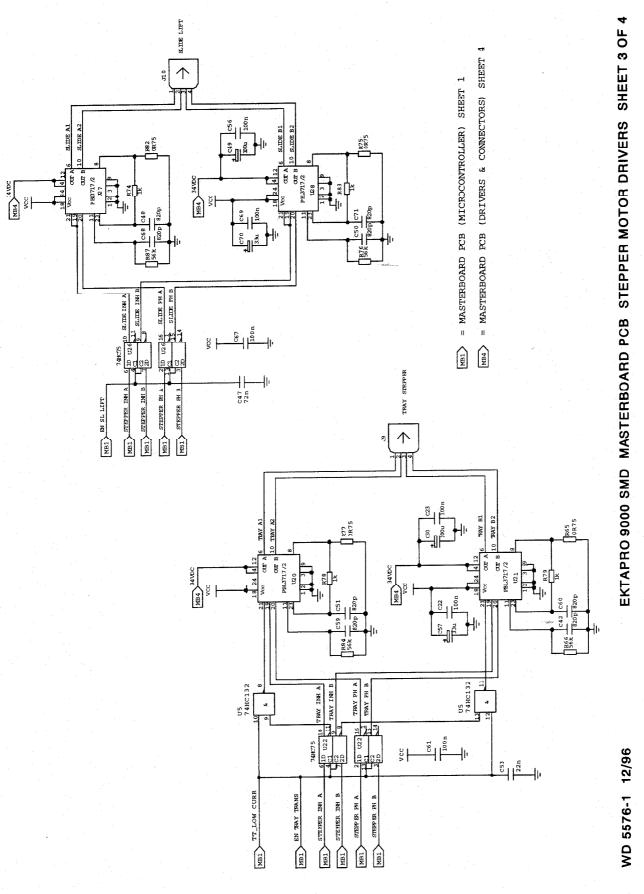

12/96

Master Board PCB Driver 2 and Connectors, Master Board PCB Dissolve Logic, Focus Driver, Master Board PCB Stepper Motor Drivers, Master Board PCB Driver 2 and Connectors, Master Board PCB Dissolve Logic, Focus Driver, Master Board PCB Stepper Motor Drivers, Master Board PCB Driver 2 and Connectors, Sheet 4 of 4 ......7010 ......29 Master Board PCB Dissolve Logic, Focus Driver, Sheet 2 of 4 ......9000 SMD .....31 Master Board PCB Stepper Motor Drivers, Master Board PCB Driver 2 and Connectors, Master Board PCB Dissolve Logic, Focus Driver, Master Board PCB Stepper Motor Drivers,