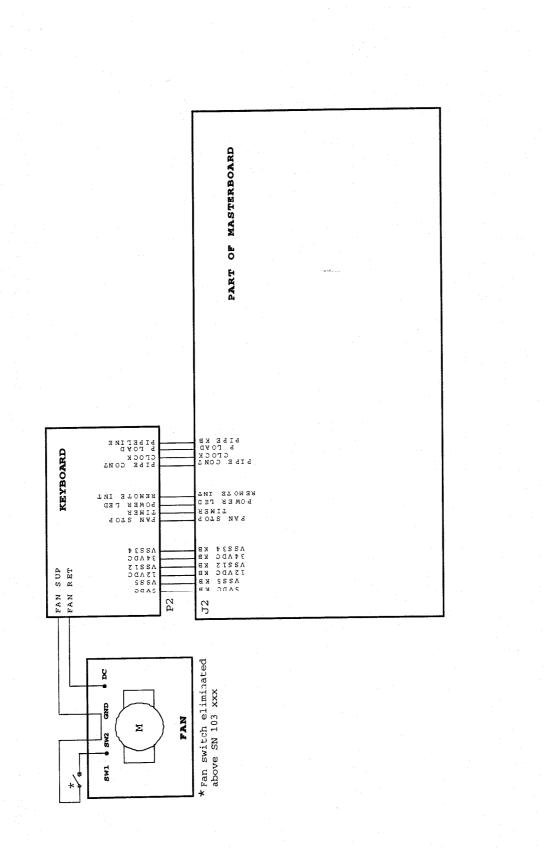

WD 5576-1 12/96

EKTAPRO 3010 / 3020 BLOCKDIAGRAM B SHEET 7 OF 9

~

WD 5576-1 12/96

.

WD 5576-1 12/96

σ

EKTAPRO 3010 / 3020 POWER REGULATION PCB SHEET 2 OF 4