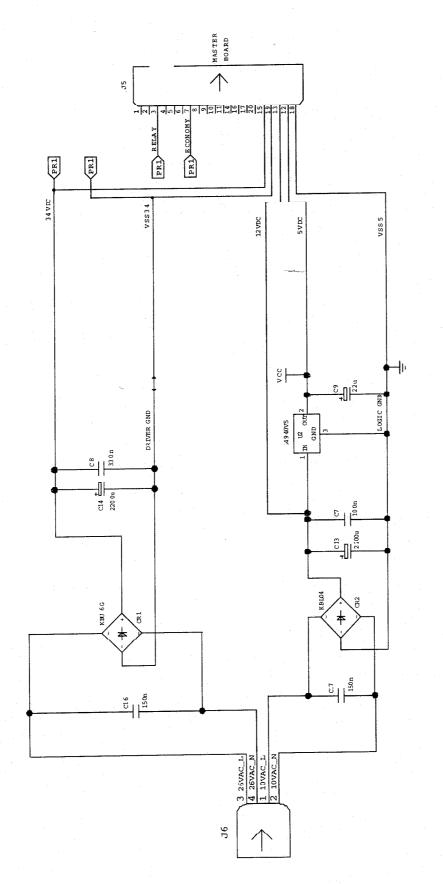

WD 5576-1 12/96

{PR1 = POWER REGULATION PCB SHEET 1

<u>1</u>2

EKTAPRO 4010 / 7010 / 9010 POWER REGULATION PCB SHEET 3 OF 4

WD 5576-1 12/96

EKTAPRO 4010 / 7010 / 9010 POWER REGULATION PCB SHEET 4 OF 4

.

WD 5576-1 12/96