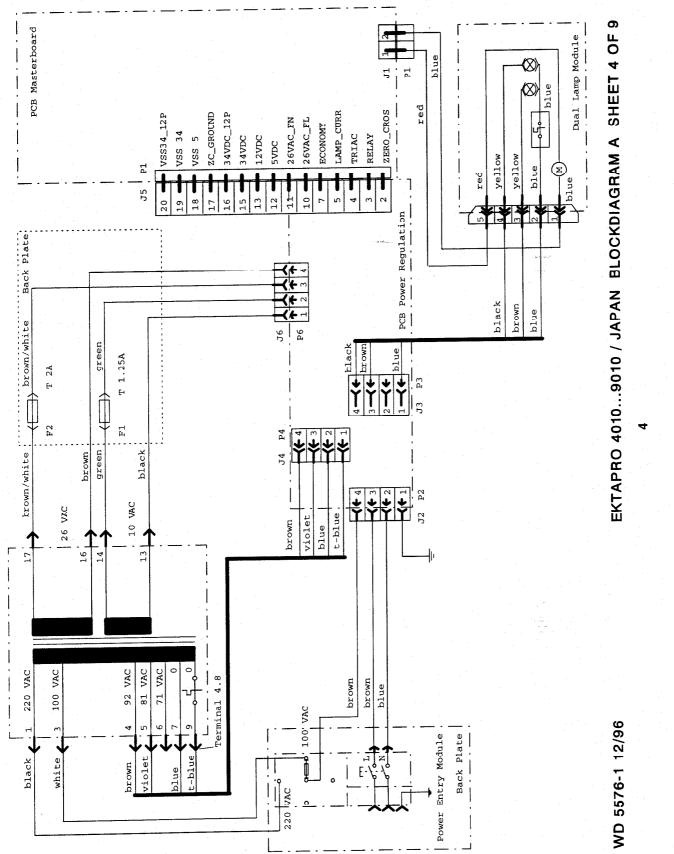

WD 5576-1 12/96

{PR1 = POWER REGULATION PCB SHEET 1

<u>1</u>2

EKTAPRO 4010 / 7010 / 9010 POWER REGULATION PCB SHEET 3 OF 4

WD 5576-1 12/96

EKTAPRO 4010 / 7010 / 9010 POWER REGULATION PCB SHEET 4 OF 4

.

WD 5576-1 12/96