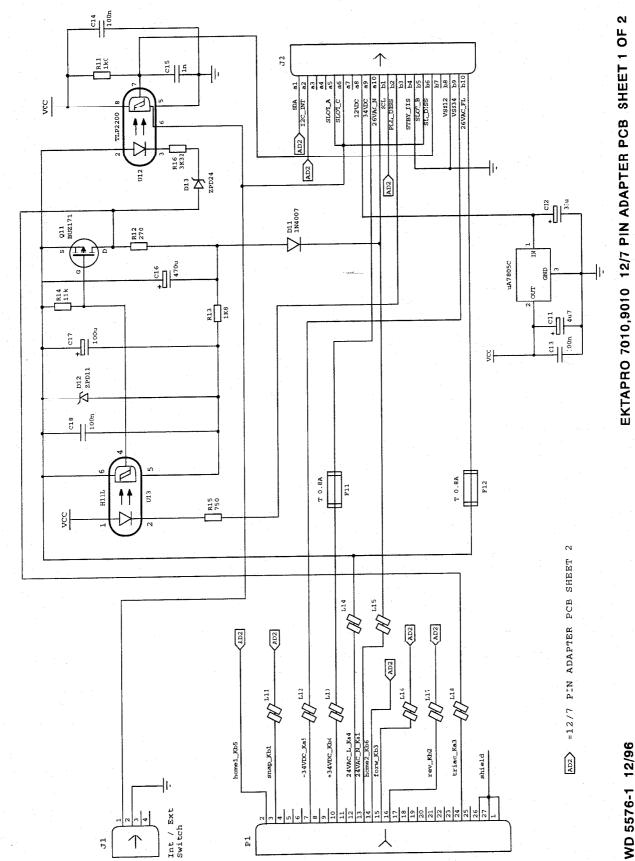

12/96

Kodak AG, Stuttgart

| Master Board PCB Driver 2 and Connectors, | •                |                       |
|-------------------------------------------|------------------|-----------------------|
| Sheet 4 of 4                              | Model            |                       |
| Keyboard PCB,                             | Model3010 / 3020 |                       |
| Keyboard PCB,                             | Model 4010       |                       |
| Keyboard PCB,                             |                  |                       |
| Keyboard PCB,                             | Model            |                       |
| Pack Panel PCB,                           |                  |                       |
| Pack Panel PCB,                           | Model            | 7010 / 901043         |
| Tray Motion PCB,                          | Model3010 - 9010 |                       |
| Autofocus 1, Sheet 1 of 2                 |                  |                       |
| Autofocus 2, Sheet 2 of 2                 | Model            | 9010 (5000 / 9000).46 |
| 12/7 PIN Adapter,                         |                  |                       |
| Sheet 1 of 2                              | Model            | 7010 / 901047         |
| Sheet 2 of 2                              | Model            | 7010 / 901048         |