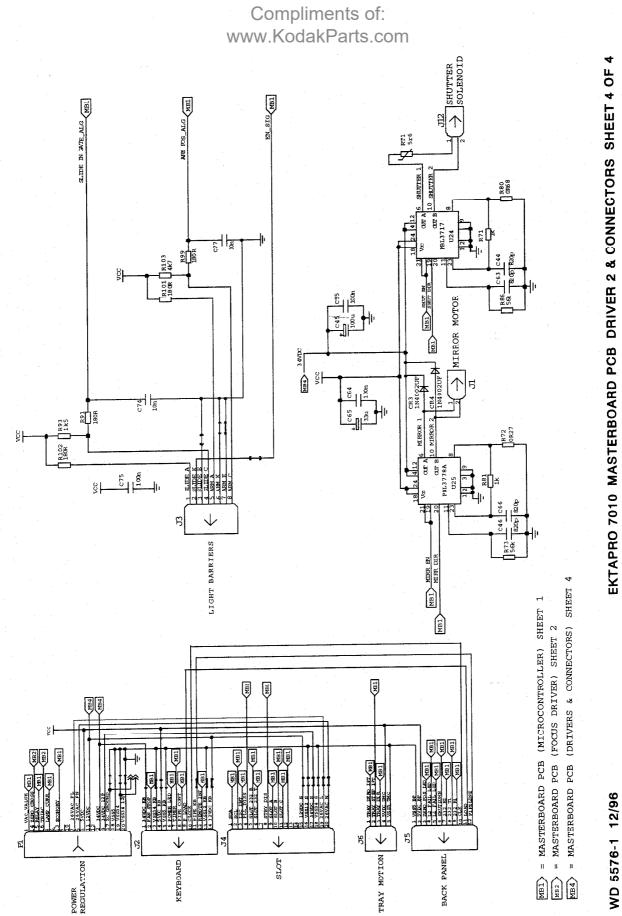

SLOT J4 = ACCESSORY SLOT CONNECTOR 4

EKTAPR0 7010 MASTERBOARD PCB DISSOLVE LOGIC, FOCUS DRIVER SHEET 2 OF 4

WD 5576-1 12/96

28

WD 5576-1 12/96

and the second s

EKTAPRO 9000 SMD MASTERBOARD PCB DISSOLVE LOGIC, FOCUS DRIVER SHEET 2 OF 4

WD 5576-1 12/96

SLOT J4 = ACCESSORY SLOT CONNECTOR 4

32

ŝ

EKTAPRO 9010 MASTERBOARD PCB MICROCONTROLLER SHEET 1 OF 4

25

MB4

PR P1 = POWER REGULATION PCB CONNECTOR 1