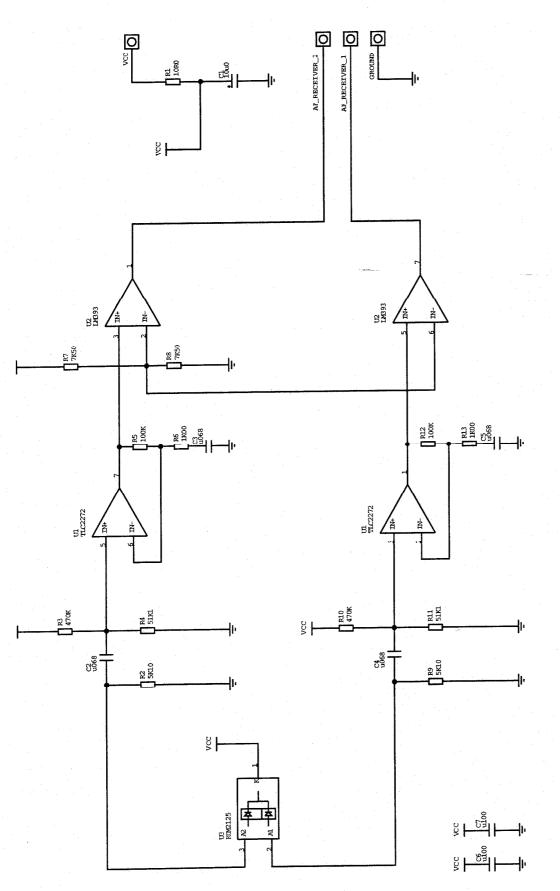

WD 5576-1 12/96

WD 5576-1 12/96

EKTAPRO 9010 (5000 / 9000) AUTOFOCUS 1 SHEET 1 OF 2

WD 5576-1 12/96

WD 5576-1 12/96

46

EKTAPRO 9010 (5000 / 9000) AUTOFOCUS 1 SHEET 2 0F 2

47