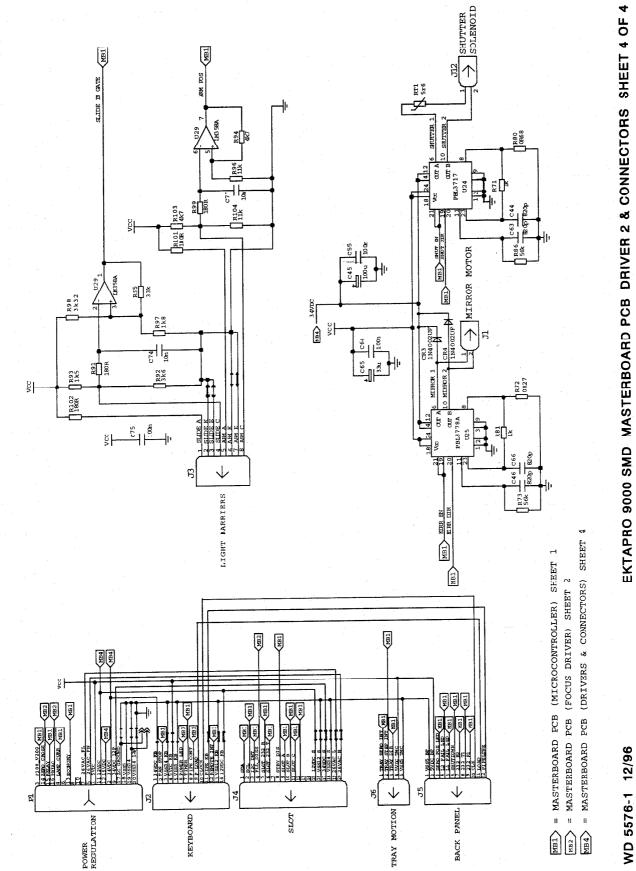

= MASTERBOARD PCB (DRIVERS & CONNECTORS) SHEET 4

WD 5576-1 12/96

5

EKTAPRO 5000 SMD MASTERBOARD PCB DRIVER 2 & CONNECTORS SHEET 4 OF 4

22

EKTAPRO 4010 (7000 SMD) MASTERBOARD PCB MICROCONTROLLER SHEET 1 OF 4