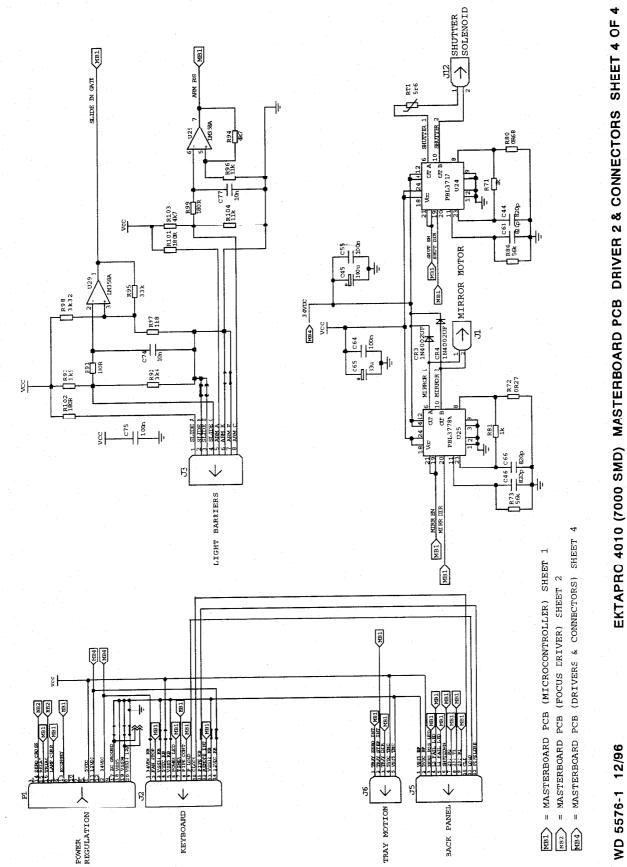

= MASTERBOARD PCB (DRIVERS & CONNECTORS) SHEET 4

WD 5576-1 12/96

5

EKTAPRO 5000 SMD MASTERBOARD PCB DRIVER 2 & CONNECTORS SHEET 4 OF 4

22

EKTAPRO 4010 (7000 SMD) MASTERBOARD PCB MICROCONTROLLER SHEET 1 OF 4

WD 5576-1 12/96

EKTAPRO 4010 (7000 SMD) MASTERBOARD PCB DISSOLVE LOGIC, FOCUS DRIVER SHEET 2 OF 4

WD 5576-1 12/96

WD 5576-1 12/96

26

EKTAPRO 7010 MASTERBOARD PCB MICROCONTROLLER SHEET 1 OF 4

= MASTERBOARD PCB (DRIVERS & CONNECTORS) SHEET 4 = MASTERBOARD PCB (MICROCONTROLLER) SHEET 1 PR P1 = POWER REGULATION PCB CONNECTOR 1 MB1

SLOT J4 = ACCESSORY SLOT CONNECTOR 4

EKTAPR0 7010 MASTERBOARD PCB DISSOLVE LOGIC, FOCUS DRIVER SHEET 2 OF 4

WD 5576-1 12/96

28

WD 5576-1 12/96

and the second s

EKTAPRO 9000 SMD MASTERBOARD PCB DISSOLVE LOGIC, FOCUS DRIVER SHEET 2 OF 4