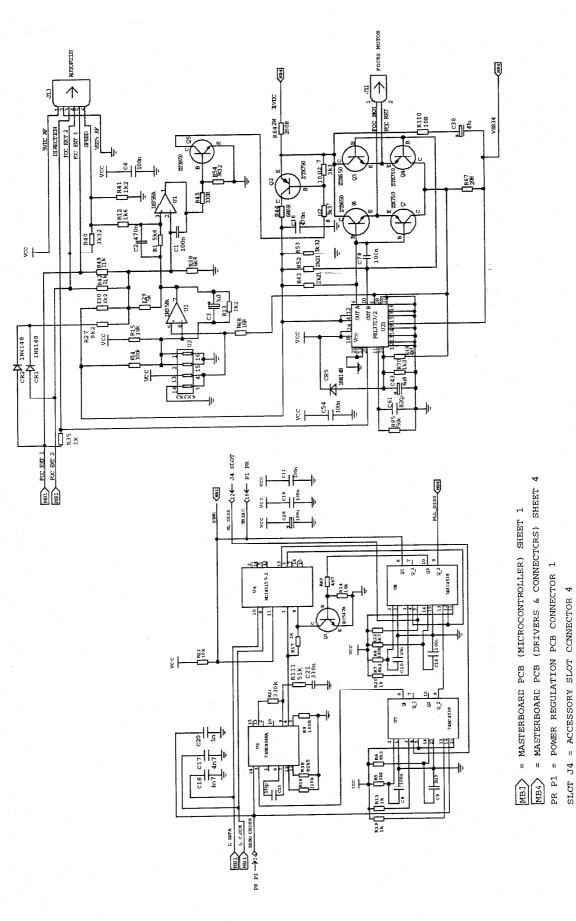

WD 5576-1 12/96

{PR1 = POWER REGULATION PCB SHEET 1

<u>1</u>2

EKTAPRO 4010 / 7010 / 9010 POWER REGULATION PCB SHEET 3 OF 4

WD 5576-1 12/96

EKTAPRO 4010 / 7010 / 9010 POWER REGULATION PCB SHEET 4 OF 4

.

WD 5576-1 12/96

EKTAPRO 5000 SMD MASTERBOARD PCB MICROCCNTROLLER SHEET 1 OF 4

.

EKTAPRO 5000 SMD MASTERBOARD PCB DISSOLVE LOGIC, FDCUS DRIVER SHEET 2 OF 4

WD 5576-1 12/96

PR P1 = POWER REGULATION PCB CONNECTOR 1

SLOT J4 = ACCESSORY SLOT CONNECTOR 4