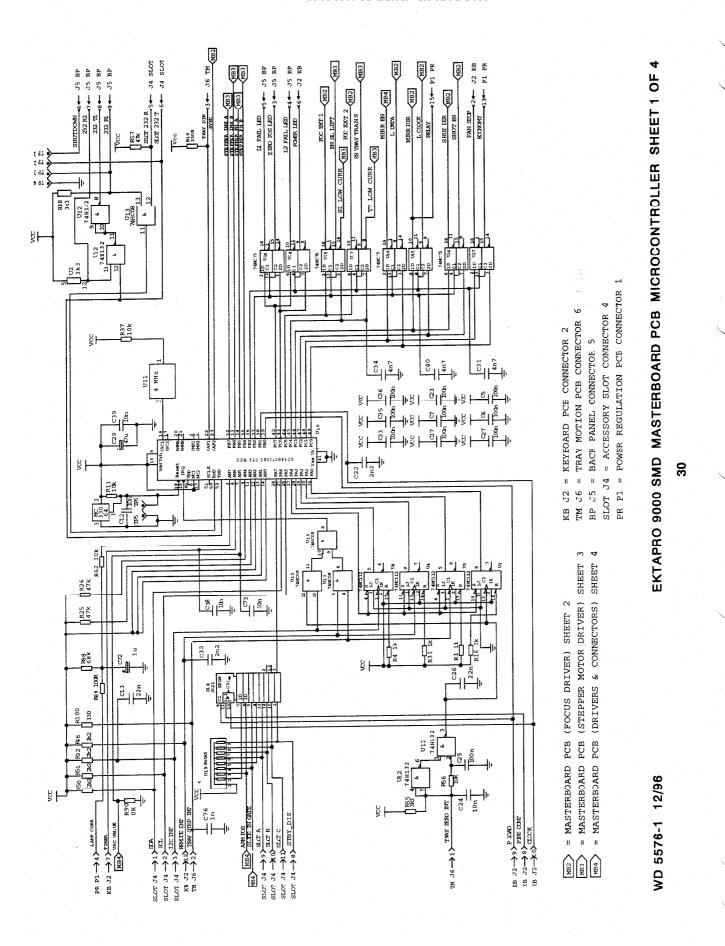

WD 5576-1 12/96

SLOT J4 = ACCESSORY SLOT CONNECTOR 4

32

ŝ

EKTAPRO 9010 MASTERBOARD PCB MICROCONTROLLER SHEET 1 OF 4

25

MB4

PR P1 = POWER REGULATION PCB CONNECTOR 1

SLOT J4 = ACCESSORY SLOT CONNECTOF 4

35

EKTAPRO 9010 MASTERBOARD PCB DISSOLVE LOGIC, FOCUS DRIVER SHEET 2 OF 4

36

1.00

WD 5576-1 12/96

37

EKTAPRO 9010 MASTERBOARD PCB DRIVER 2 & CONNECTORS SHEET 4 OF 4