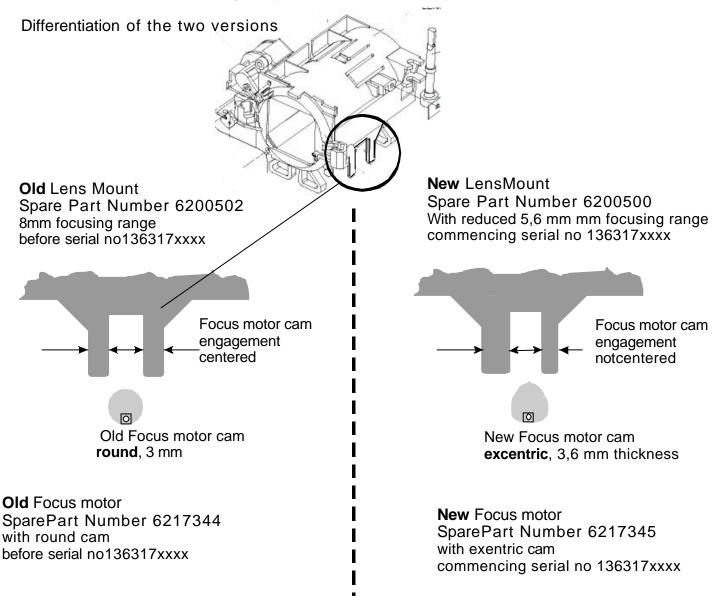

## Focus Motor / Lens Mount Repair

Attention: Two versions of Lens Mounts and Focus Motors have been installed During focussing the lens mount moves forward and reverse. If the lens mount was positioned either totally at the front or rear end, it could happen that the optical system of the Autofocus did not catch the lens mount and did not start to focus the slide. If the lens mount was moved closer to the center position via the focus buttons, the AF did focus the slide.

To overcome this problem, the focusing range was reduced from 8 mm to 5,6 mm. Therefore the new lens mount and anew focus motor have been installed in all Ektaproprojectors commencing serial number136317xxxx

**Important:** The old focus motor is only compatible with the old lens mount and the new focus motor is only compatible with the new lens mount.